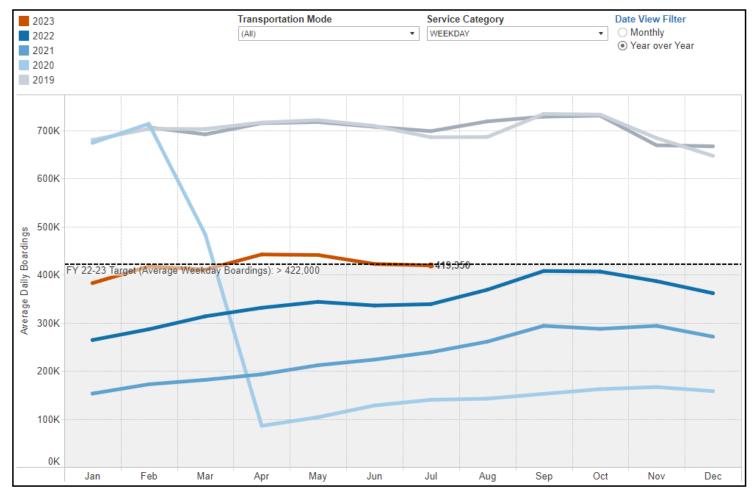

o on events around the Bay.



#### Park Programming Attendance

Point in time count for events (August 2022 to August 2023)





#### **Upcoming Performances**

Visit www.salesforcetransitcenter.com/events for the latest listing.



**September 16** – Tierra y Libertad by *Pena Toribio*, Hispanic Heritage Month celebration, 12:30 - 4pm, Main Plaza



**September 24 & October 8** – *Alice in Wonderland Math Quest*, noon - 3pm, Entire park



October 15 – Post Ballet
Dance performance, noon and 2pm, Main Plaza



October 21 – Banda Sin Nombre
Drag & musical performance, 3-6pm, Main Plaza



October 31 – Halloween Silent Disco Dance party, 6-8pm, Main Plaza



#### **Visit Trends**

Data by Placer.ai from June 1, 2023, to September 1, 2023





#### SFMTA Ridership

Tuesday, August 1, 2023



Citywide Data from SFMTA.org



#### **AC Transit Ridership**

Salesforce Transit Center - June 2022 to July 2023 Ridership Data



Data from AC Transit Planning



# Retail Leasing Update





### **Retail Updates**

| Coming Soon                          |
|--------------------------------------|
| Modi by Acquolina (Fall 2023)        |
| Barebottle, Grand Hall (Winter 2023) |
| Dim Bao (Spring 2024)                |
| Juice Bar (Spring 2024)              |
| Poke House (Fall 2024)               |



#### **Retail Updates**







## Thank you