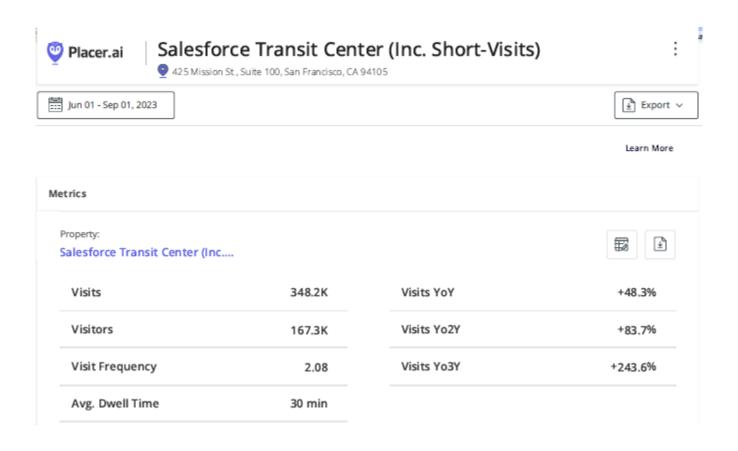

#### **Visit Trends**

Data by Placer.ai from June 1, 2023, to September 1, 2023