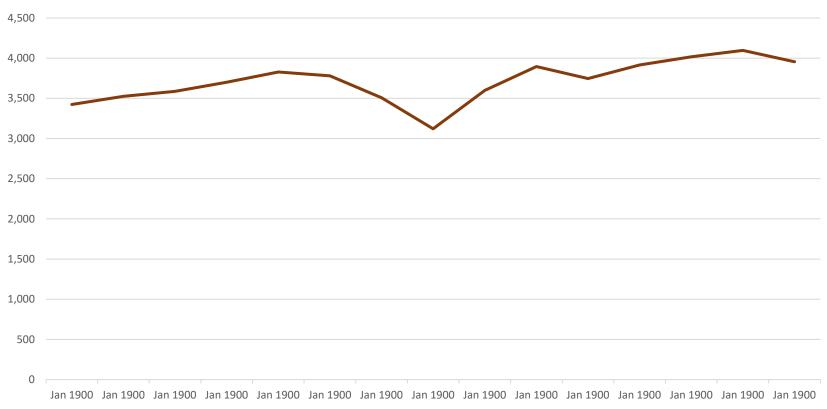

#### **AC Transit Ridership**

Salesforce Transit Center - June 2022 to July 2023 Ridership Data

Data from AC Transit Planning