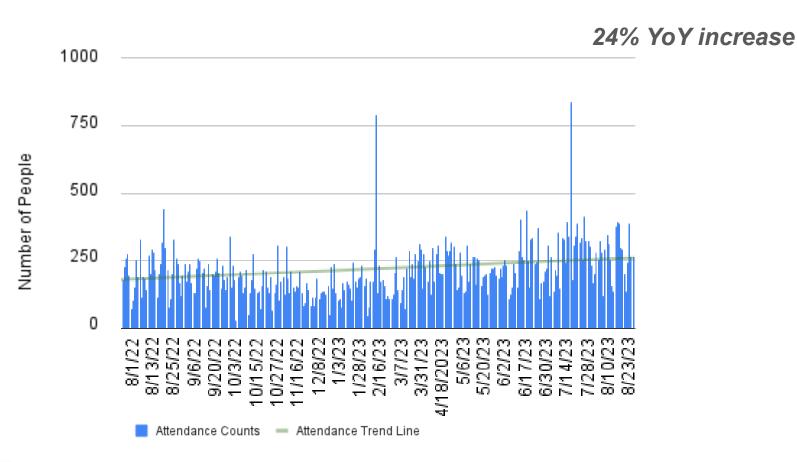

#### Park Programming Attendance

Point in time count for events (August 2022 to August 2023)