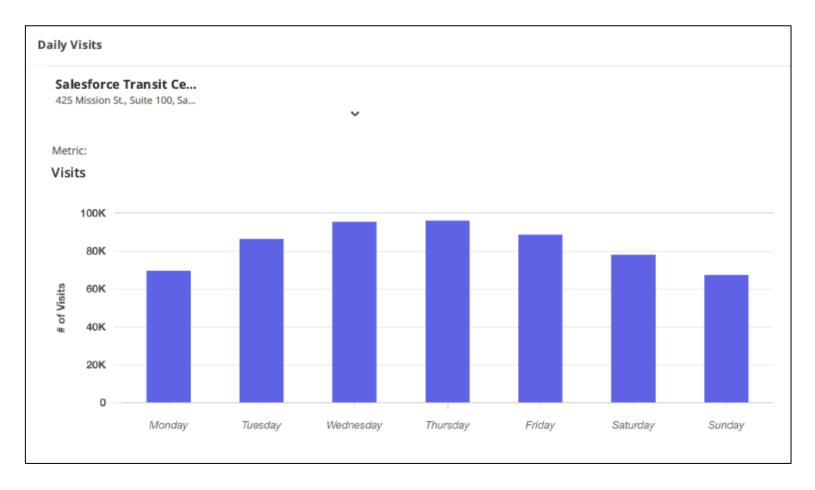

#### Data by Placer.ai from January 1, 2023 to July 9, 2023

| California St<br>                           | S Mai Junes      | Haven's to the the sen st correct | σπι      |
|---------------------------------------------|------------------|-----------------------------------|----------|
|                                             | rce Transit Cent | er (Inc. Short-Visits)            | :        |
| Jan 01 - Jul 09, 2023 V                     |                  |                                   | Export ~ |
| Metrics                                     |                  |                                   |          |
| Property:<br>Salesforce Transit Center (Inc |                  |                                   |          |
| Visits                                      | 582.7K           | Visits YoY                        | +38.3%   |
| Visitors                                    | 242.1K           | Visits Yo2Y                       | +104.6%  |
| Visit Frequency                             | 2.41             | Visits Yo3Y                       | +11.3%   |
| Avg. Dwell Time                             | 27 min           |                                   |          |
|                                             |                  |                                   |          |