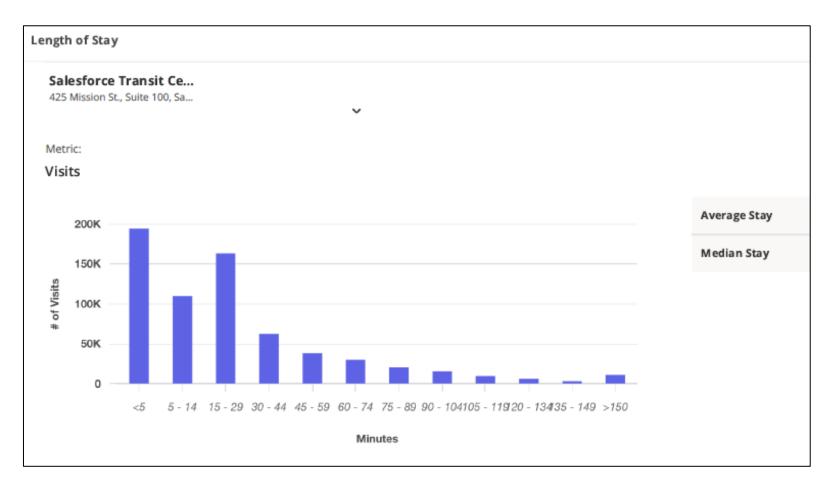

#### Data by Placer.ai from January 1, 2023 to July 9, 2023

| California St<br>                           | S Mai Junes      | Haven's to the the sen st correct | σπι      |
|---------------------------------------------|------------------|-----------------------------------|----------|
|                                             | rce Transit Cent | er (Inc. Short-Visits)            | :        |
| Jan 01 - Jul 09, 2023 V                     |                  |                                   | Export ~ |
| Metrics                                     |                  |                                   |          |
| Property:<br>Salesforce Transit Center (Inc |                  |                                   |          |
| Visits                                      | 582.7K           | Visits YoY                        | +38.3%   |
| Visitors                                    | 242.1K           | Visits Yo2Y                       | +104.6%  |
| Visit Frequency                             | 2.41             | Visits Yo3Y                       | +11.3%   |
| Avg. Dwell Time                             | 27 min           |                                   |          |
|                                             |                  |                                   |          |