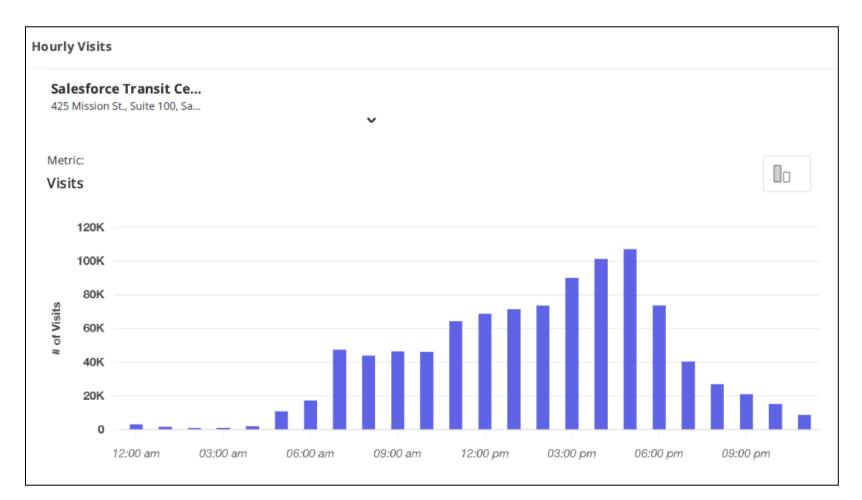

#### Data by Placer.ai from January 1, 2023 to July 9, 2023

| California St<br>                           | S Mai Junes      | Haven's to the the sen st correct | σπι      |
|---------------------------------------------|------------------|-----------------------------------|----------|
|                                             | rce Transit Cent | er (Inc. Short-Visits)            | :        |
| Jan 01 - Jul 09, 2023 V                     |                  |                                   | Export ~ |
| Metrics                                     |                  |                                   |          |
| Property:<br>Salesforce Transit Center (Inc |                  |                                   |          |
| Visits                                      | 582.7K           | Visits YoY                        | +38.3%   |
| Visitors                                    | 242.1K           | Visits Yo2Y                       | +104.6%  |
| Visit Frequency                             | 2.41             | Visits Yo3Y                       | +11.3%   |
| Avg. Dwell Time                             | 27 min           |                                   |          |
|                                             |                  |                                   |          |