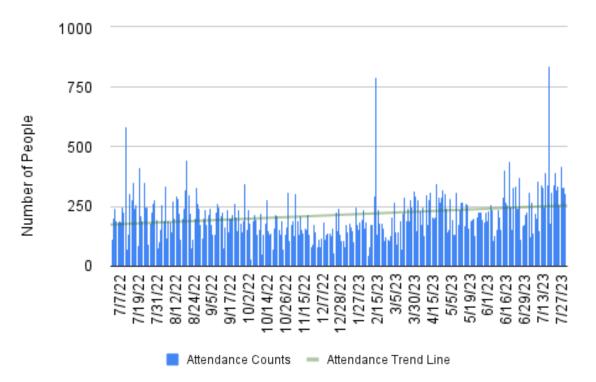

#### **Park Programming Attendance**

Point in time count for events (July 2022 to July 2023)