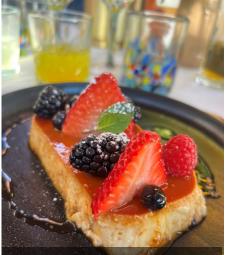

#### **Retail Updates**

Sneak Peek! Menu items from Modi by Acquolina

Mexican Flan with frutti di bosco Italian berries

Duck Confit with Taleggio cheese and mole poblano