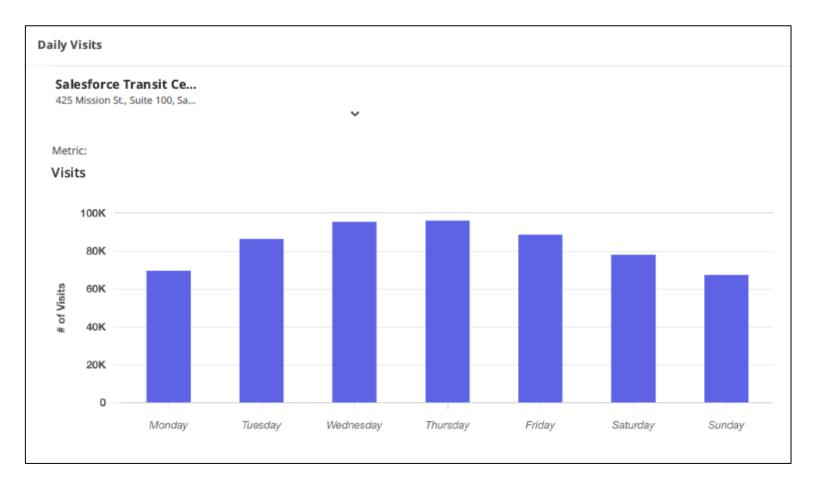

## **Park Programming Attendance**

Point in time count for events (July 2022 to July 2023)

1000

#### Data by Placer.ai from January 1, 2023 to July 9, 2023

| 9 Si Si Post Si                            | ST wan jester     | historist to hoted to sonst to | Pormt    |
|--------------------------------------------|-------------------|--------------------------------------------------------------------------------------------------------------------------------------------------------------------------------------------------------------------------------------------------------------------------------------------------------------------------------------------------------------------------------------------------------------------------------------------------------------------------------------------------------------------------------------------------------------------------------------------------------------------------------------------------------------------------------------------------------------------------------------------------------------------------------------------------------------------------------------------------------------------------------------------------------------------------------------------------------------------------------------------------------------------------------------------------------------------------------------------------------------------------------------------------------------------------------------------------------------------------------------------------------------------------------------------------------------------------------------------------------------------------------------------------------------------------------------------------------------------------------------------------------------------------------------------------------------------------------------------------------------------------------------------------------------------------------------------------------------------------------------------------------------------------------------------------------------------------------------------------------------------------------------------------------------------------------------------------------------------------------------------------------------------------------------------------------------------------------------------------------------------------------|----------|
|                                            | orce Transit Cent | er (Inc. Short-Visits                                                                                                                                                                                                                                                                                                                                                                                                                                                                                                                                                                                                                                                                                                                                                                                                                                                                                                                                                                                                                                                                                                                                                                                                                                                                                                                                                                                                                                                                                                                                                                                                                                                                                                                                                                                                                                                                                                                                                                                                                                                                                                          | ) :      |
| Jan 01 - Jul 09, 2023 V                    |                   |                                                                                                                                                                                                                                                                                                                                                                                                                                                                                                                                                                                                                                                                                                                                                                                                                                                                                                                                                                                                                                                                                                                                                                                                                                                                                                                                                                                                                                                                                                                                                                                                                                                                                                                                                                                                                                                                                                                                                                                                                                                                                                                                | Export ~ |
| Metrics                                    |                   |                                                                                                                                                                                                                                                                                                                                                                                                                                                                                                                                                                                                                                                                                                                                                                                                                                                                                                                                                                                                                                                                                                                                                                                                                                                                                                                                                                                                                                                                                                                                                                                                                                                                                                                                                                                                                                                                                                                                                                                                                                                                                                                                |          |
| Property:<br>Salesforce Transit Center (Ir | )C                |                                                                                                                                                                                                                                                                                                                                                                                                                                                                                                                                                                                                                                                                                                                                                                                                                                                                                                                                                                                                                                                                                                                                                                                                                                                                                                                                                                                                                                                                                                                                                                                                                                                                                                                                                                                                                                                                                                                                                                                                                                                                                                                                |          |
| Visits                                     | 582.7K            | Visits YoY                                                                                                                                                                                                                                                                                                                                                                                                                                                                                                                                                                                                                                                                                                                                                                                                                                                                                                                                                                                                                                                                                                                                                                                                                                                                                                                                                                                                                                                                                                                                                                                                                                                                                                                                                                                                                                                                                                                                                                                                                                                                                                                     | +38.3%   |
| Visitors                                   | 242.1K            | Visits Yo2Y                                                                                                                                                                                                                                                                                                                                                                                                                                                                                                                                                                                                                                                                                                                                                                                                                                                                                                                                                                                                                                                                                                                                                                                                                                                                                                                                                                                                                                                                                                                                                                                                                                                                                                                                                                                                                                                                                                                                                                                                                                                                                                                    | +104.6%  |
| Visit Frequency                            | 2.41              | Visits Yo3Y                                                                                                                                                                                                                                                                                                                                                                                                                                                                                                                                                                                                                                                                                                                                                                                                                                                                                                                                                                                                                                                                                                                                                                                                                                                                                                                                                                                                                                                                                                                                                                                                                                                                                                                                                                                                                                                                                                                                                                                                                                                                                                                    | +11.3%   |
| Avg. Dwell Time                            | 27 min            |                                                                                                                                                                                                                                                                                                                                                                                                                                                                                                                                                                                                                                                                                                                                                                                                                                                                                                                                                                                                                                                                                                                                                                                                                                                                                                                                                                                                                                                                                                                                                                                                                                                                                                                                                                                                                                                                                                                                                                                                                                                                                                                                |          |
|                                            |                   |                                                                                                                                                                                                                                                                                                                                                                                                                                                                                                                                                                                                                                                                                                                                                                                                                                                                                                                                                                                                                                                                                                                                                                                                                                                                                                                                                                                                                                                                                                                                                                                                                                                                                                                                                                                                                                                                                                                                                                                                                                                                                                                                |          |