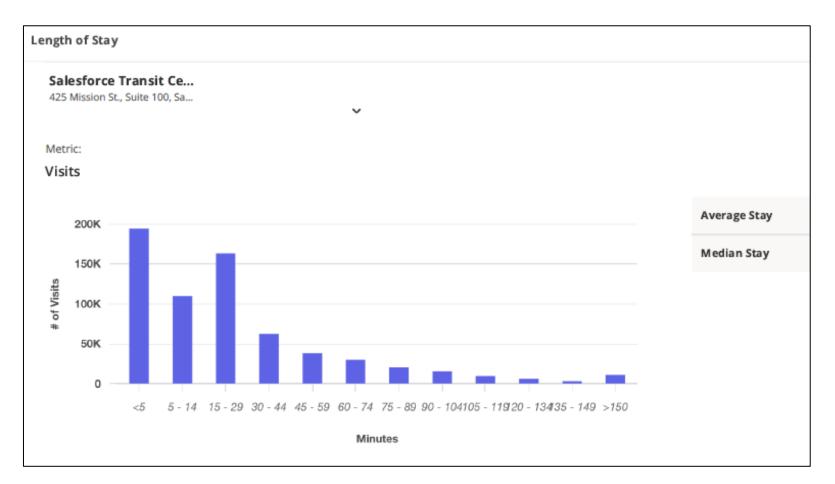

#### Data by Placer.ai from January 1, 2023 to July 9, 2023

| 9 Si Si Post Si                            | ST wan jester     | historist to hoted to sonst to | Pormt    |
|--------------------------------------------|-------------------|--------------------------------------------------------------------------------------------------------------------------------------------------------------------------------------------------------------------------------------------------------------------------------------------------------------------------------------------------------------------------------------------------------------------------------------------------------------------------------------------------------------------------------------------------------------------------------------------------------------------------------------------------------------------------------------------------------------------------------------------------------------------------------------------------------------------------------------------------------------------------------------------------------------------------------------------------------------------------------------------------------------------------------------------------------------------------------------------------------------------------------------------------------------------------------------------------------------------------------------------------------------------------------------------------------------------------------------------------------------------------------------------------------------------------------------------------------------------------------------------------------------------------------------------------------------------------------------------------------------------------------------------------------------------------------------------------------------------------------------------------------------------------------------------------------------------------------------------------------------------------------------------------------------------------------------------------------------------------------------------------------------------------------------------------------------------------------------------------------------------------------|----------|
|                                            | orce Transit Cent | er (Inc. Short-Visits                                                                                                                                                                                                                                                                                                                                                                                                                                                                                                                                                                                                                                                                                                                                                                                                                                                                                                                                                                                                                                                                                                                                                                                                                                                                                                                                                                                                                                                                                                                                                                                                                                                                                                                                                                                                                                                                                                                                                                                                                                                                                                          | ) :      |
| Jan 01 - Jul 09, 2023 V                    |                   |                                                                                                                                                                                                                                                                                                                                                                                                                                                                                                                                                                                                                                                                                                                                                                                                                                                                                                                                                                                                                                                                                                                                                                                                                                                                                                                                                                                                                                                                                                                                                                                                                                                                                                                                                                                                                                                                                                                                                                                                                                                                                                                                | Export ~ |
| Metrics                                    |                   |                                                                                                                                                                                                                                                                                                                                                                                                                                                                                                                                                                                                                                                                                                                                                                                                                                                                                                                                                                                                                                                                                                                                                                                                                                                                                                                                                                                                                                                                                                                                                                                                                                                                                                                                                                                                                                                                                                                                                                                                                                                                                                                                |          |
| Property:<br>Salesforce Transit Center (Ir | )C                |                                                                                                                                                                                                                                                                                                                                                                                                                                                                                                                                                                                                                                                                                                                                                                                                                                                                                                                                                                                                                                                                                                                                                                                                                                                                                                                                                                                                                                                                                                                                                                                                                                                                                                                                                                                                                                                                                                                                                                                                                                                                                                                                |          |
| Visits                                     | 582.7K            | Visits YoY                                                                                                                                                                                                                                                                                                                                                                                                                                                                                                                                                                                                                                                                                                                                                                                                                                                                                                                                                                                                                                                                                                                                                                                                                                                                                                                                                                                                                                                                                                                                                                                                                                                                                                                                                                                                                                                                                                                                                                                                                                                                                                                     | +38.3%   |
| Visitors                                   | 242.1K            | Visits Yo2Y                                                                                                                                                                                                                                                                                                                                                                                                                                                                                                                                                                                                                                                                                                                                                                                                                                                                                                                                                                                                                                                                                                                                                                                                                                                                                                                                                                                                                                                                                                                                                                                                                                                                                                                                                                                                                                                                                                                                                                                                                                                                                                                    | +104.6%  |
| Visit Frequency                            | 2.41              | Visits Yo3Y                                                                                                                                                                                                                                                                                                                                                                                                                                                                                                                                                                                                                                                                                                                                                                                                                                                                                                                                                                                                                                                                                                                                                                                                                                                                                                                                                                                                                                                                                                                                                                                                                                                                                                                                                                                                                                                                                                                                                                                                                                                                                                                    | +11.3%   |
| Avg. Dwell Time                            | 27 min            |                                                                                                                                                                                                                                                                                                                                                                                                                                                                                                                                                                                                                                                                                                                                                                                                                                                                                                                                                                                                                                                                                                                                                                                                                                                                                                                                                                                                                                                                                                                                                                                                                                                                                                                                                                                                                                                                                                                                                                                                                                                                                                                                |          |
|                                            |                   |                                                                                                                                                                                                                                                                                                                                                                                                                                                                                                                                                                                                                                                                                                                                                                                                                                                                                                                                                                                                                                                                                                                                                                                                                                                                                                                                                                                                                                                                                                                                                                                                                                                                                                                                                                                                                                                                                                                                                                                                                                                                                                                                |          |