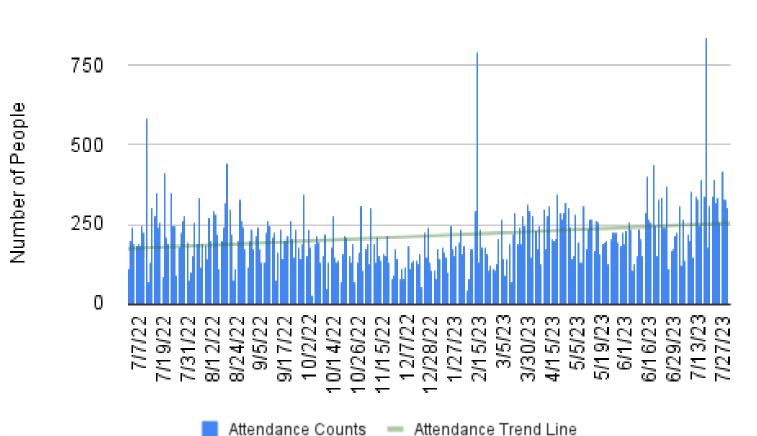

## **Park Programming Attendance**

Point in time count for events (July 2022 to July 2023)

1000