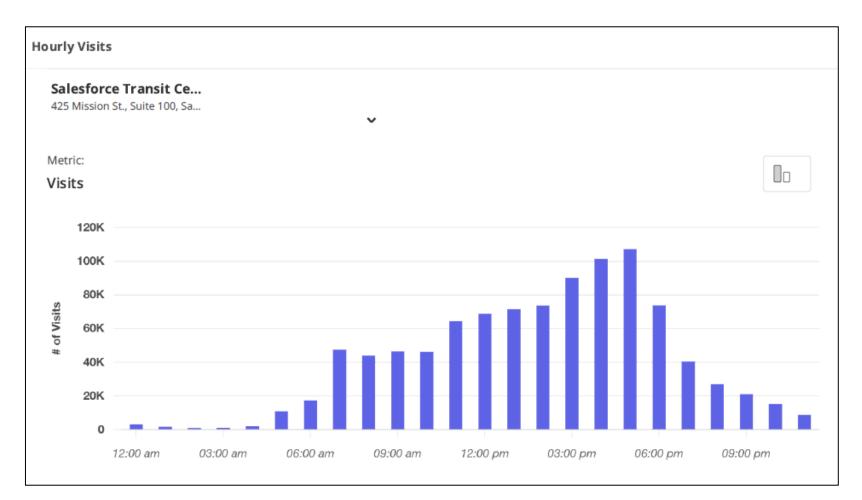

#### Data by Placer.ai from January 1, 2023 to July 9, 2023

| 9 Si Si Post Si                            | ST wan jester     | historist to hoted to sonst to | Pormt    |
|--------------------------------------------|-------------------|--------------------------------------------------------------------------------------------------------------------------------------------------------------------------------------------------------------------------------------------------------------------------------------------------------------------------------------------------------------------------------------------------------------------------------------------------------------------------------------------------------------------------------------------------------------------------------------------------------------------------------------------------------------------------------------------------------------------------------------------------------------------------------------------------------------------------------------------------------------------------------------------------------------------------------------------------------------------------------------------------------------------------------------------------------------------------------------------------------------------------------------------------------------------------------------------------------------------------------------------------------------------------------------------------------------------------------------------------------------------------------------------------------------------------------------------------------------------------------------------------------------------------------------------------------------------------------------------------------------------------------------------------------------------------------------------------------------------------------------------------------------------------------------------------------------------------------------------------------------------------------------------------------------------------------------------------------------------------------------------------------------------------------------------------------------------------------------------------------------------------------|----------|
|                                            | orce Transit Cent | er (Inc. Short-Visits                                                                                                                                                                                                                                                                                                                                                                                                                                                                                                                                                                                                                                                                                                                                                                                                                                                                                                                                                                                                                                                                                                                                                                                                                                                                                                                                                                                                                                                                                                                                                                                                                                                                                                                                                                                                                                                                                                                                                                                                                                                                                                          | ) :      |
| Jan 01 - Jul 09, 2023 V                    |                   |                                                                                                                                                                                                                                                                                                                                                                                                                                                                                                                                                                                                                                                                                                                                                                                                                                                                                                                                                                                                                                                                                                                                                                                                                                                                                                                                                                                                                                                                                                                                                                                                                                                                                                                                                                                                                                                                                                                                                                                                                                                                                                                                | Export ~ |
| Metrics                                    |                   |                                                                                                                                                                                                                                                                                                                                                                                                                                                                                                                                                                                                                                                                                                                                                                                                                                                                                                                                                                                                                                                                                                                                                                                                                                                                                                                                                                                                                                                                                                                                                                                                                                                                                                                                                                                                                                                                                                                                                                                                                                                                                                                                |          |
| Property:<br>Salesforce Transit Center (Ir | )C                |                                                                                                                                                                                                                                                                                                                                                                                                                                                                                                                                                                                                                                                                                                                                                                                                                                                                                                                                                                                                                                                                                                                                                                                                                                                                                                                                                                                                                                                                                                                                                                                                                                                                                                                                                                                                                                                                                                                                                                                                                                                                                                                                |          |
| Visits                                     | 582.7K            | Visits YoY                                                                                                                                                                                                                                                                                                                                                                                                                                                                                                                                                                                                                                                                                                                                                                                                                                                                                                                                                                                                                                                                                                                                                                                                                                                                                                                                                                                                                                                                                                                                                                                                                                                                                                                                                                                                                                                                                                                                                                                                                                                                                                                     | +38.3%   |
| Visitors                                   | 242.1K            | Visits Yo2Y                                                                                                                                                                                                                                                                                                                                                                                                                                                                                                                                                                                                                                                                                                                                                                                                                                                                                                                                                                                                                                                                                                                                                                                                                                                                                                                                                                                                                                                                                                                                                                                                                                                                                                                                                                                                                                                                                                                                                                                                                                                                                                                    | +104.6%  |
| Visit Frequency                            | 2.41              | Visits Yo3Y                                                                                                                                                                                                                                                                                                                                                                                                                                                                                                                                                                                                                                                                                                                                                                                                                                                                                                                                                                                                                                                                                                                                                                                                                                                                                                                                                                                                                                                                                                                                                                                                                                                                                                                                                                                                                                                                                                                                                                                                                                                                                                                    | +11.3%   |
| Avg. Dwell Time                            | 27 min            |                                                                                                                                                                                                                                                                                                                                                                                                                                                                                                                                                                                                                                                                                                                                                                                                                                                                                                                                                                                                                                                                                                                                                                                                                                                                                                                                                                                                                                                                                                                                                                                                                                                                                                                                                                                                                                                                                                                                                                                                                                                                                                                                |          |
|                                            |                   |                                                                                                                                                                                                                                                                                                                                                                                                                                                                                                                                                                                                                                                                                                                                                                                                                                                                                                                                                                                                                                                                                                                                                                                                                                                                                                                                                                                                                                                                                                                                                                                                                                                                                                                                                                                                                                                                                                                                                                                                                                                                                                                                |          |