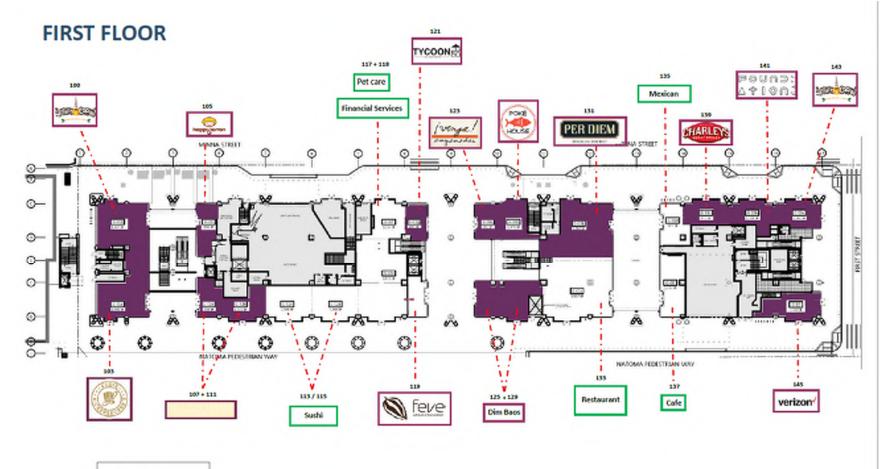

# RETAIL

Transit Center Retail Nearly 80 Percent Full

First Stores Opened Fall 2019

# **Retail Leasing**

## **Retail Leasing**