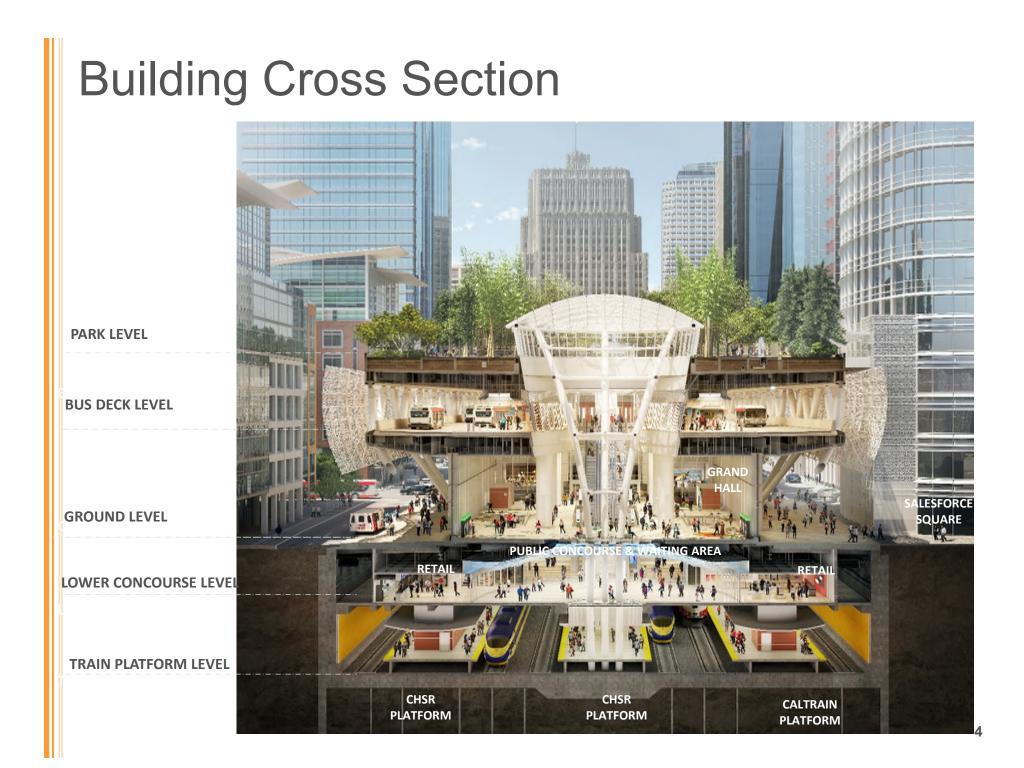

#### PARK LEVEL

The Downtown Rail Extension (DTX) extends rail service to downtown San Francisco (1.95 miles of construction)

Salesforce Transit Center

Existing Caltrain Station

Downtown Core`