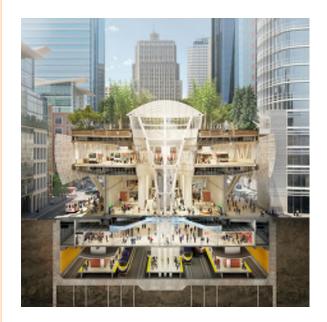

#### PARK LEVEL

The Downtown Rail Extension (DTX) extends rail service to downtown San Francisco (1.95 miles of construction)

Salesforce Transit Center

Existing Caltrain Station

Downtown Core`