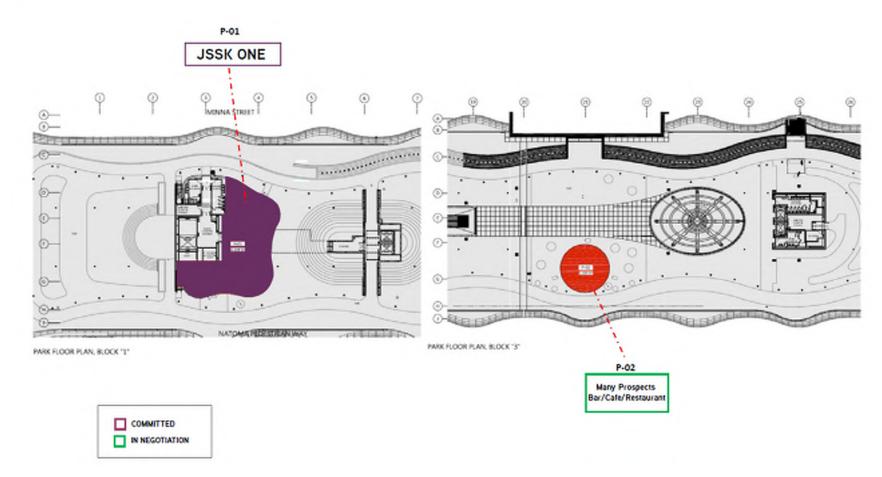

# RETAIL

Transit Center Retail Nearly 80 Percent Full

First Stores Opened Fall 2019

# **Retail Leasing**

## **Retail Leasing**