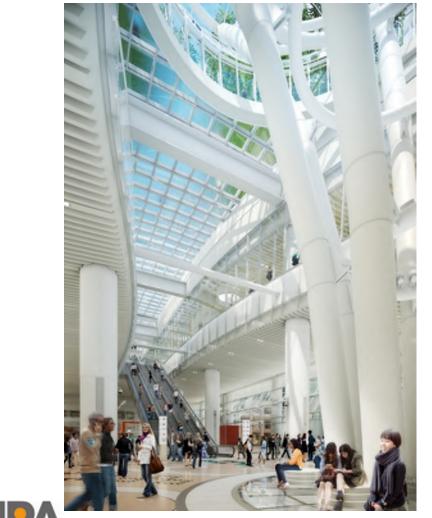

# RETAIL

Transit Center Retail Nearly 80 Percent Full

First Stores Opened Fall 2019