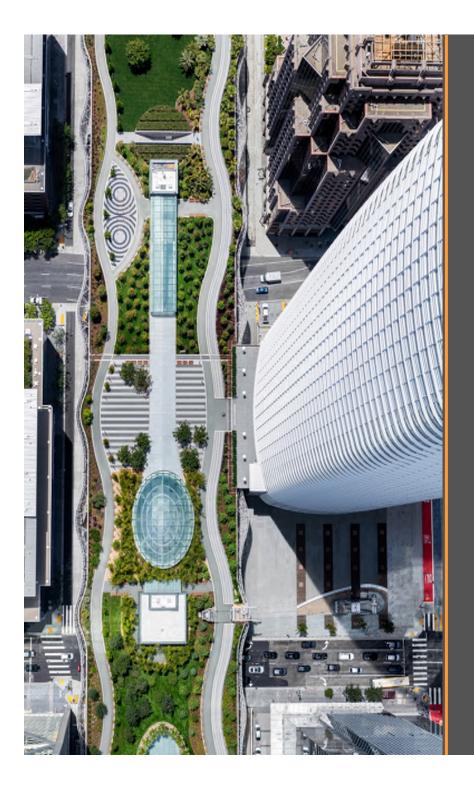

#### PARK LEVEL

The Downtown Rail Extension (DTX) extends rail service to downtown San Francisco (1.95 miles of construction)

Salesforce Transit Center

Existing Caltrain Station

Downtown Core`