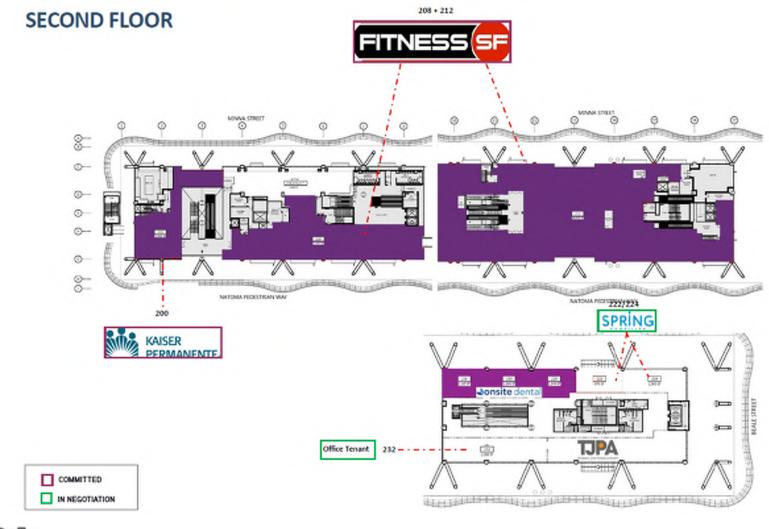

# RETAIL

Transit Center Retail Nearly 80 Percent Full

First Stores Opened Fall 2019

# **Retail Leasing**

## **Retail Leasing**