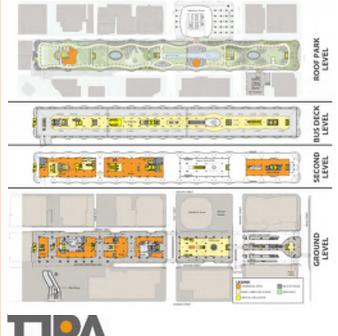

- San Mateo County Transit/Caltrain
  - Santa Clara Valley Transportation Authority











## Transbay Program

- 1. Multi-Modal Transit Center Phase 1
- 2. Downtown Extension for Caltrain and California High Speed Rail – Phase 2
- **3.** New Neighborhood



### Transbay Project Area (Before)



#### Transbay Project Area (After)



#### Bus Service at Salesforce Transit Center













#### Risk "Buckets"



Human Caused Events (terrorism, active shooter, major crimes)

Natural Disasters (catastrophic earthquake)

Petty crimes & antisocial behaviors which impact quality of life at the Transit Center



## **Transit Center Security Goals**



Minimize risk to Transit Center staff, tenants, visitors and infrastructure

Provide a exceptional customer experience for our visitors







TRANSBAY JOINT POWERS ALTERORY

# RETAIL

Transit Center Retail Nearly 80 Percent Full

First Stores Opened Fall 2019

# **Retail Leasing**







# **Retail Leasing**





## **Retail Leasing**

#### PARK LEVEL





The Downtown Rail Extension (DTX) extends rail service to downtown San Francisco (1.95 miles of construction)

Salesforce Transit Center

Existing Caltrain Station

Downtown Core`



# **Questions?**