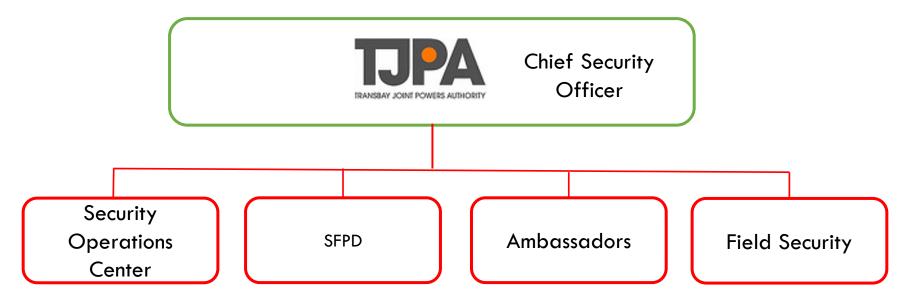

#### Risk "Buckets"

Human Caused Events (terrorism, active shooter, major crimes)

Natural Disasters (catastrophic earthquake)

Petty crimes & antisocial behaviors which impact quality of life at the Transit Center

## **Transit Center Security Goals**

Minimize risk to Transit Center staff, tenants, visitors and infrastructure

Provide a exceptional customer experience for our visitors

TRANSBAY JOINT POWERS ALTERORY