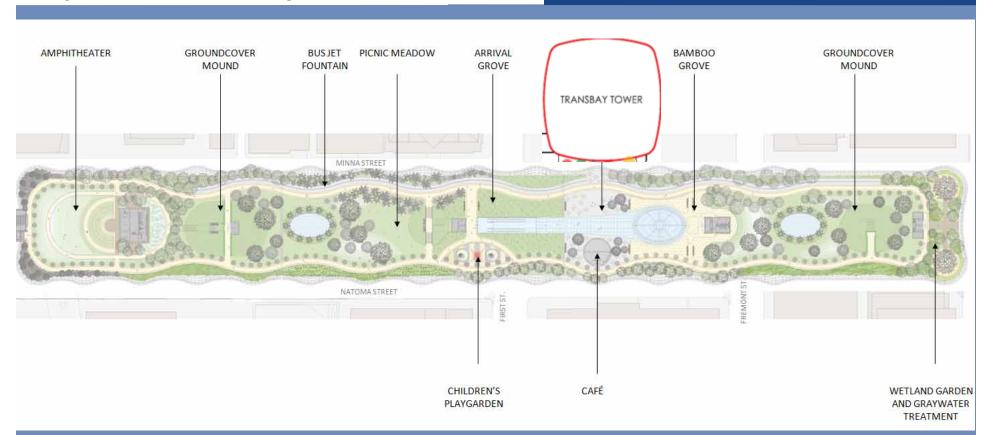

## Project Overview – City Park

- Designed by Peter Walker
- 5.4 acres
- Multiple ecosystems & gardens
- Variety of program uses
  - Retail
  - Public Art
  - Amphitheater
  - Perimeter trail
- Direct connection to the Tower

# Project Overview – City Park

Hines & Boston Properties