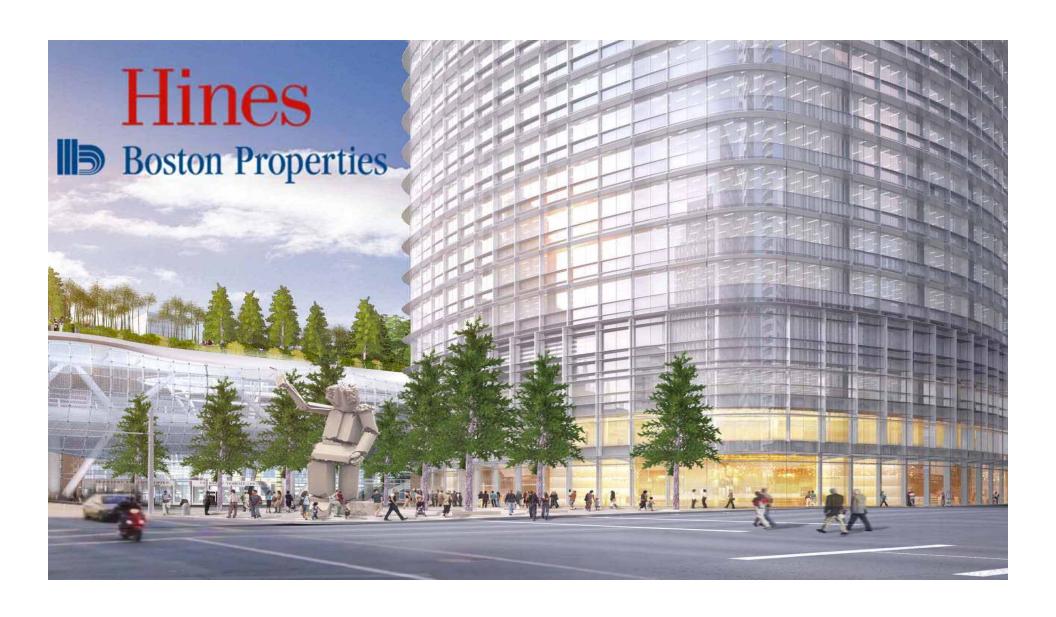

## **Project Overview**

- 1070′ tall / 61 stories office tower
- Pelli Clarke Pelli Architecture
- Below grade parking
- Amenities floor on L5
- Adjacent to Transit Center
- Direct connection to City Park

# Project Overview - Tower

- Innovative curtain wall design
- Pearlescent white metal
- Curved, column free corners
- High-performance clear glass
- Sunshades
- LEED Gold

Hines

## Project Features

- Unparalleled daylighting on each floor
- No interior columns
- Sustainable Building systems
- 20-30% energy savings vs. other buildings
- One-direction air means fewer employee sick