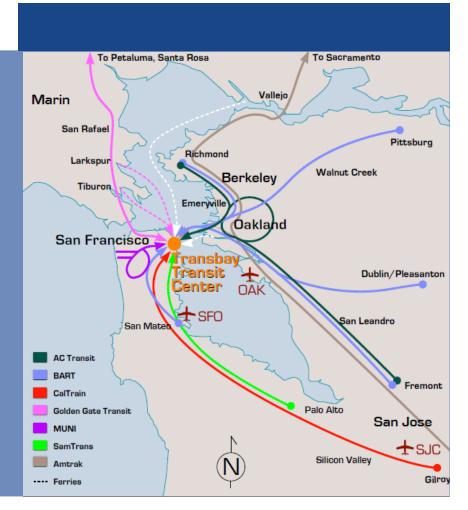

### Transbay Transit Center Schedule

### <u>Schedule</u>

#### Phase I: Fully Funded

•2012: Demolition and excavation began

•Spring 2014: Construction of Transit Center above ground begins

•2017: Completion

#### Phase II: 25% Funded

2023: Connect to CalTrain (and High-Speed Rail)

2027: Completion

Hines & Boston Properties

Transit Center & City Park