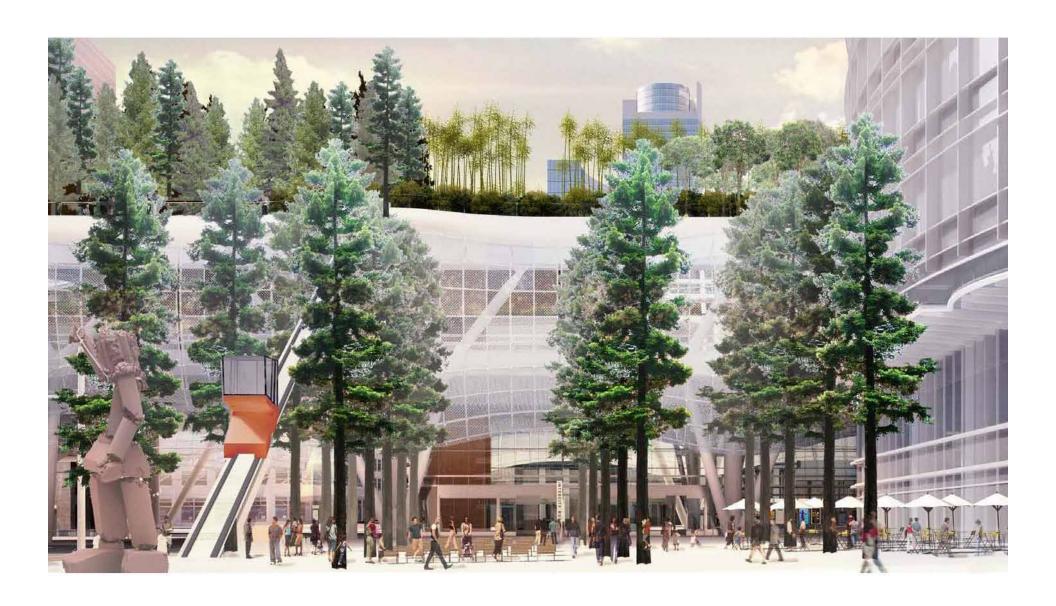

## Project Overview – City Park

- Designed by Peter Walker
- 5.4 acres
- Multiple ecosystems & gardens
- Variety of program uses
  - Retail
  - Public Art
  - Amphitheater
  - Perimeter trail
- Direct connection to the Tower

### Public Park Mission Square

- Urban Plaza with landscaping and outdoor seating
- Connection to Rooftop Park

Hines & Boston Properties