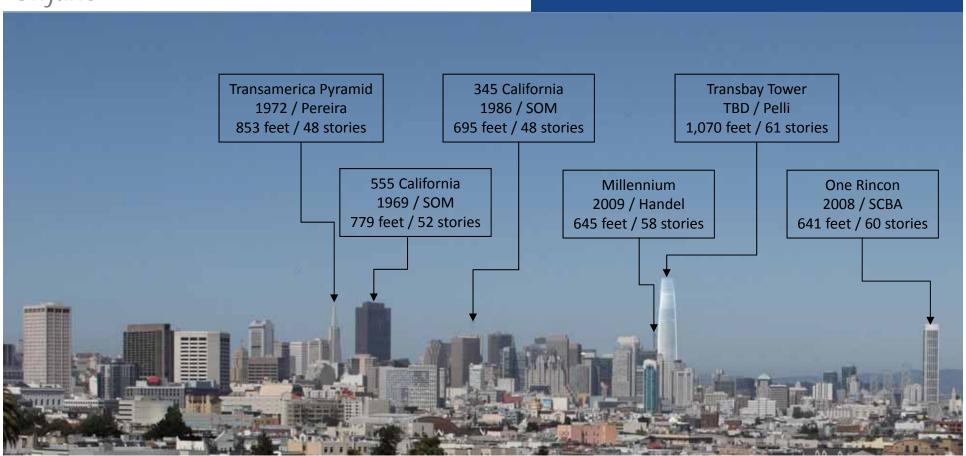

′ tall / 61 stories office tower
- Pelli Clarke Pelli Architecture
- Below grade parking
- Amenities floor on L5
- Adjacent to Transit Center
- Direct connection to City Park

Hines & Boston Properties



# Project Overview - Tower

- Innovative curtain wall design
- Pearlescent white metal
- Curved, column free corners
- High-performance clear glass
- Sunshades
- LEED Gold



Hines

## Project Features

- Unparalleled daylighting on each floor
- No interior columns
- Sustainable Building systems
- 20-30% energy savings vs. other buildings
- One-direction air means fewer employee sick

days



Hines

### **Tower Construction Schedule**

Land Closing: Q1'2013

Groundbreaking: 2013

Building opening: 2016



Hines & Boston Properties

Future Skyline



Hines & Boston Properties

## Skyline



Hines & Boston Properties