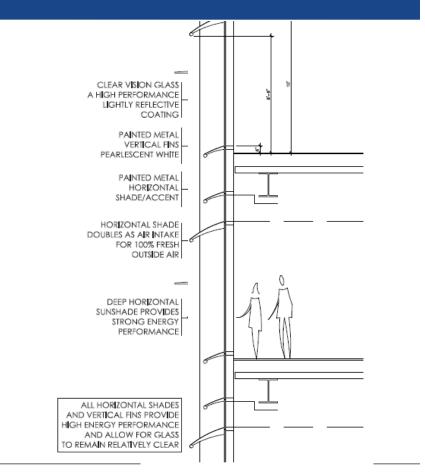

# Project Overview - Tower

- Innovative curtain wall design
- Pearlescent white metal
- Curved, column free corners
- High-performance clear glass
- Sunshades
- LEED Gold

Hines

## Project Features

- Unparalleled daylighting on each floor
- No interior columns
- Sustainable Building systems
- 20-30% energy savings vs. other buildings
- One-direction air means fewer employee sick