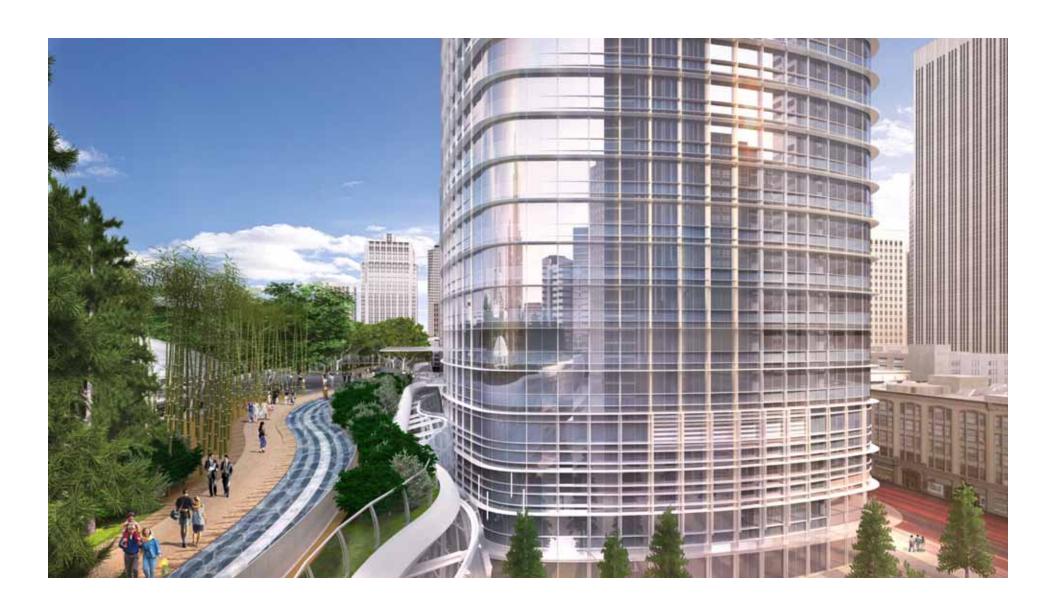

## **Project Overview**

- 1070′ tall / 61 stories office tower
- Pelli Clarke Pelli Architecture
- Below grade parking
- Amenities floor on L5
- Adjacent to Transit Center
- Direct connection to City Park

# Project Overview - Tower

- Innovative curtain wall design
- Pearlescent white metal
- Curved, column free corners
- High-performance clear glass
- Sunshades
- LEED Gold

Hines