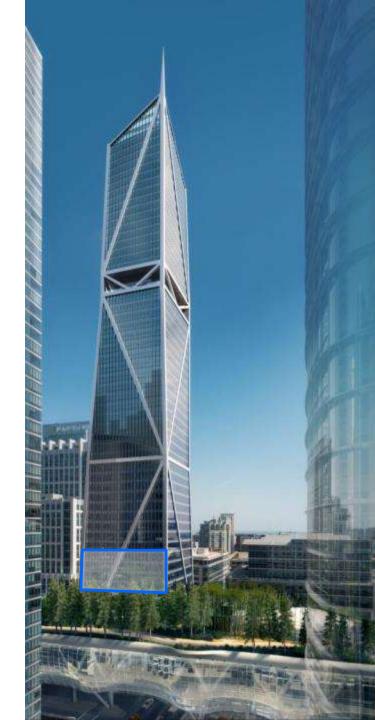

TRICT PLAN

#### DRAFT FOR PUBLIC REVIEW | NOVEMBER 2009





SAN FRANCISCO PLANNING DEPARTMEN



San Francisco Redevelopment Agency





Case No. 2007.0558E: Transit Center District Plan and Transit Tower . 207439

## Public Realm Improvements





#### Project Summary

- 52 Floors, 700 ft.
- 546,000 sq. ft., including:
  - 415,000 sq. ft. of office
  - 135,000 sq. ft. of residential (74 units)
  - 2,000 sq. ft. of retail on ground & 5<sup>th</sup> floors
- Skybridge connection to City Park at 5<sup>th</sup> floor



### Green Building Features

- LEED Gold
- Density near transit and amenities
- Innovative curtain wall design
- High efficiency mechanical systems
- Water saving features
- Bird safe glass
- Secure parking for 117 bicycles with showers and changing rooms
- Carshare on-site







#### Section through Transbay Transit Center and 181 Fremont









FREMONT STREET







II II 199 FREMONT POETRY GARDEN 88 LP: II T .0' FREIGHT STAIR OPEN TO BELOW 2-0" RESTROOM TRANSBAY MD-RISE LOBBY LOW-RISE TERMINAL (PROPOSED) TOWNHALL 0.0 12 OFFICE HIGH-RISE LOBBY RESIDENTIAL LOBBY FCC. STAR RETAIL £X: PARKING PASSENGER PICK-UPIDROP-OFF ZONE FREMONT STREET









1 LARGE CONFERENCE ROOM 4 MEDIUM CONFERENCE ROOMS 1 TRAINING ROOM 12 TOUCHDOWN WORKSTATIONS 6 PHONE BOOTHS

#### 5<sup>TH</sup> FLOOR PLAN

## PROJECT SKYLINE IMAGES











## PROJECT CONNECTION TO CITY PARK

















## PROJECT PEDESTRIAN IMAGES