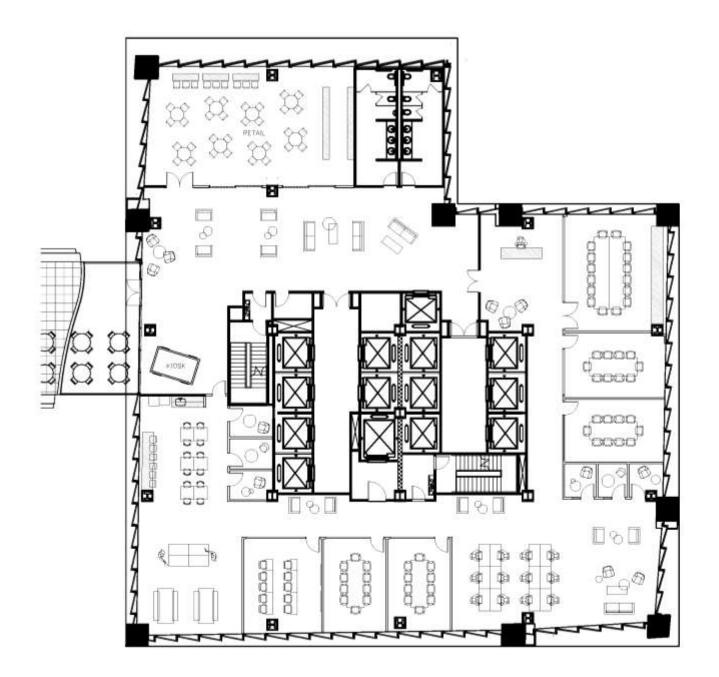

1 LARGE CONFERENCE ROOM 4 MEDIUM CONFERENCE ROOMS 1 TRAINING ROOM 12 TOUCHDOWN WORKSTATIONS 6 PHONE BOOTHS

#### 5<sup>TH</sup> FLOOR PLAN