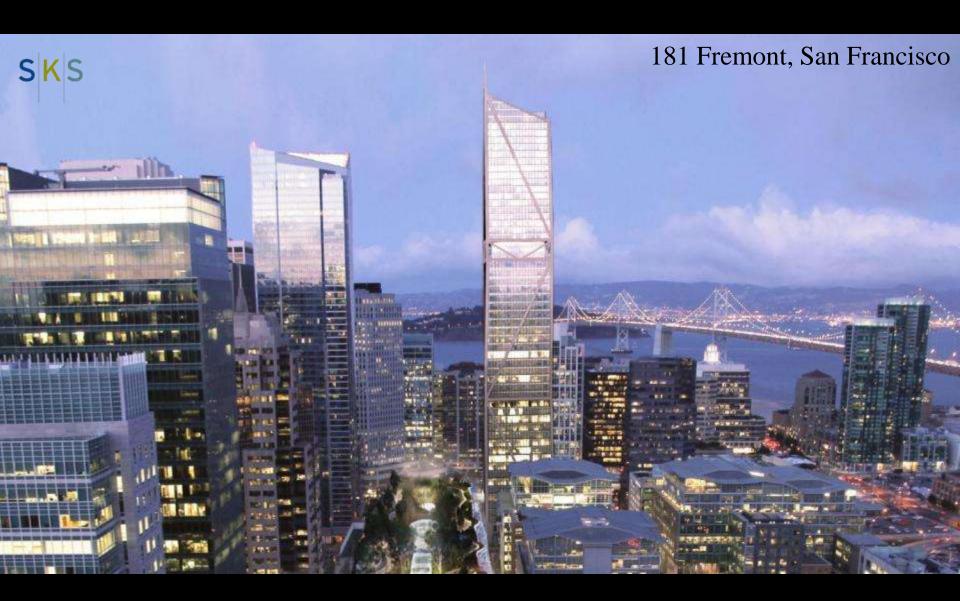

## PROJECT SKYLINE IMAGES

#### Project Summary

- 52 Floors, 700 ft.
- 546,000 sq. ft., including:
  - 415,000 sq. ft. of office
  - 135,000 sq. ft. of residential (74 units)
  - 2,000 sq. ft. of retail on ground & 5<sup>th</sup> floors
- Skybridge connection to City Park at 5<sup>th</sup> floor