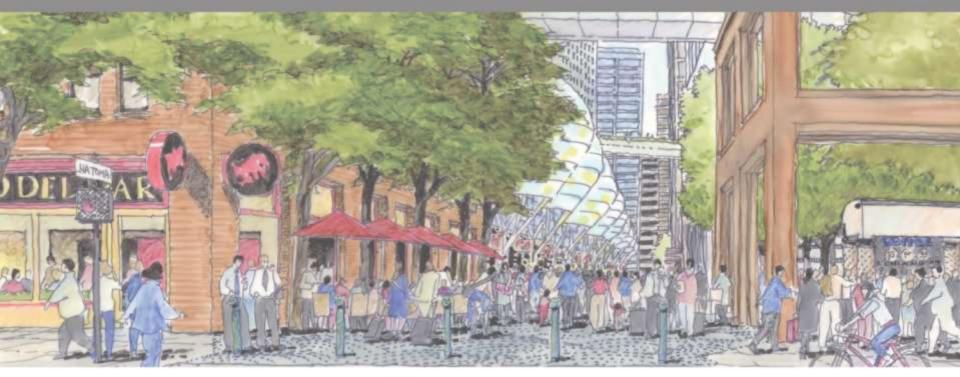

# TRANSIT CENTER DISTRICT PLAN

#### DRAFT FOR PUBLIC REVIEW | NOVEMBER 2009





SAN FRANCISCO PLANNING DEPARTMEN



San Francisco Redevelopment Agency





Case No. 2007.0558E: Transit Center District Plan and Transit Tower . 207439

## Public Realm Improvements





#### Project Summary

- 52 Floors, 700 ft.
- 546,000 sq. ft., including:
  - 415,000 sq. ft. of office
  - 135,000 sq. ft. of residential (74 units)
  - 2,000 sq. ft. of retail on ground & 5<sup>th</sup> floors
- Skybridge connection to City Park at 5<sup>th</sup> floor



### Green Building Features

- LEED Gold
- Density near transit and amenities
- Innovative curtain wall design
- High efficiency mechanical systems
- Water saving features
- Bird safe glass
- Secure parking for 117 bicycles with showers and changing rooms
- Carshare on-site







#### Section through Transbay Transit Center and 181