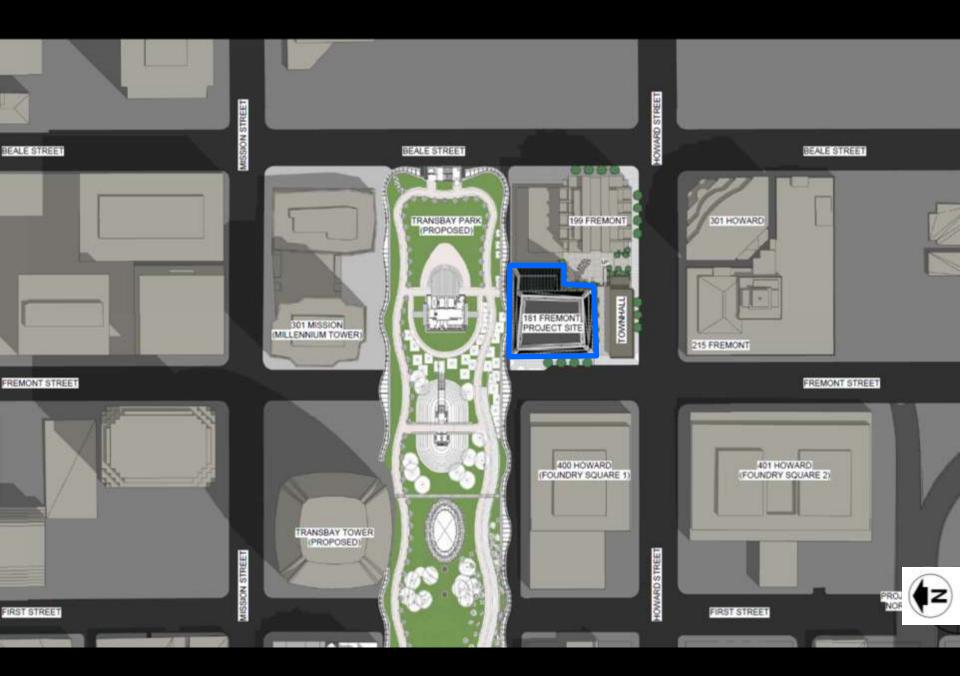

# TRANSIT CENTER DISTRICT PLAN

#### DRAFT FOR PUBLIC REVIEW | NOVEMBER 2009





SAN FRANCISCO PLANNING DEPARTMEN



San Francisco Redevelopment Agency





Case No. 2007.0558E: Transit Center District Plan and Transit Tower . 207439

## Public Realm Improvements





#### Project Summary

- 52 Floors, 700 ft.
- 546,000 sq. ft., including:
  - 415,000 sq. ft. of office
  - 135,000 sq. ft. of residential (74 units)
  - 2,000 sq. ft. of retail on ground & 5<sup>th</sup> floors
- Skybridge connection to City Park at 5<sup>th</sup> floor



### Green Building Features

- LEED Gold
- Density near transit and amenities
- Innovative curtain wall design
- High efficiency mechanical systems
- Water saving features
- Bird safe glass
- Secure parking for 117 bicycles with showers and changing rooms
- Carshare on-site







#### Section through Transbay Transit Center and 181 Fremont









FREMONT STREET







II II 199 FREMONT POETRY GARDEN 88 LP: II T .0' FREIGHT STAIR OPEN TO BELOW 2-0" RESTROOM TRANSBAY MD-RISE LOBBY LOW-RISE TERMINAL (PROPOSED) TOWNHALL