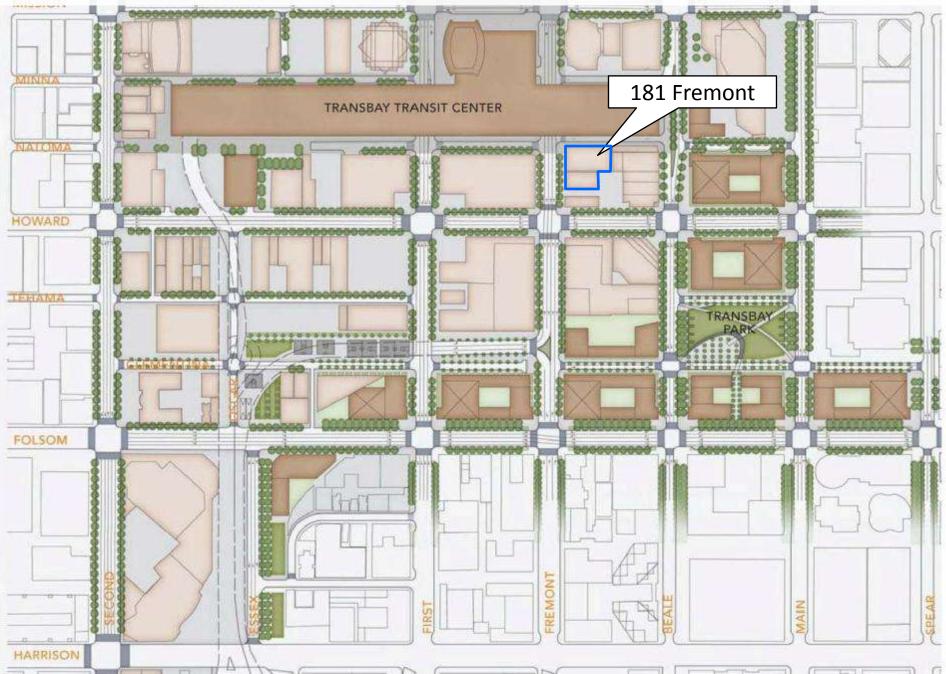

# TRANSIT CENTER DISTRICT PLAN

#### DRAFT FOR PUBLIC REVIEW | NOVEMBER 2009





SAN FRANCISCO PLANNING DEPARTMEN



San Francisco Redevelopment Agency





Case No. 2007.0558E: Transit Center District Plan and Transit Tower . 207439

## Public Realm Improvements





#### Project Summary

- 52 Floors, 700 ft.
- 546,000 sq. ft., including:
  - 415,000 sq. ft. of office
  - 135,000 sq. ft. of residential (74 units)
  - 2,000 sq. ft. of retail on ground & 5<sup>th</sup> floors
- Skybridge connection to City Park at 5<sup>th</sup> floor



### Green Building Features

- LEED Gold
- Density near transit and amenities
- Innovative curtain wall design
- High efficiency mechanical systems
- Water saving features
- Bird safe glass
- Secure parking for 117 bicycles with showers and changing rooms
- Carshare on-site







#### Section through Transbay Transit Center and 181 Fremont









FREMONT STREET







II II 199 FREMONT POETRY GARDEN 88 LP: II T .0' FREIGHT STAIR OPEN TO BELOW 2-0" RESTROOM TRANSBAY MD-RISE LOBBY LOW-RISE TERMINAL (PROPOSED) TOWNHA