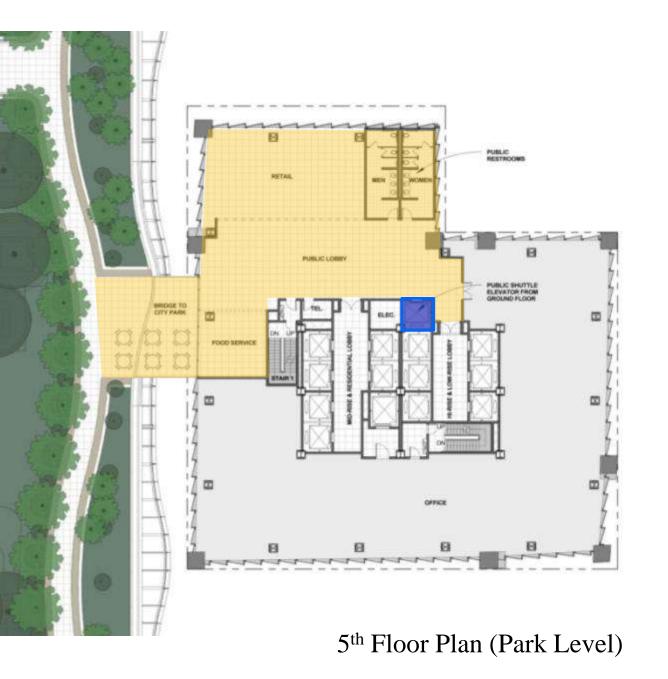

residential (74 units)
  - 2,000 sq. ft. of retail on ground & 5<sup>th</sup> floors
- Skybridge connection to City Park at 5<sup>th</sup> floor



### Green Building Features

- LEED Gold
- Density near transit and amenities
- Innovative curtain wall design
- High efficiency mechanical systems
- Water saving features
- Bird safe glass
- Secure parking for 117 bicycles with showers and changing rooms
- Carshare on-site







#### Section through Transbay Transit Center and 181 Fremont









FREMONT STREET







II II 199 FREMONT POETRY GARDEN 88 LP: II T .0' FREIGHT STAIR OPEN TO BELOW 2-0" RESTROOM TRANSBAY MD-RISE LOBBY LOW-RISE TERMINAL (PROPOSED) TOWNHALL 0.0 12 OFFICE HIGH-RISE LOBBY RESIDENTIAL LOBBY FCC. STAR RETAIL £X: PARKING PASSENGER PICK-UPIDROP-OFF ZONE FREMONT STREET









1 LARGE CONFERENCE ROOM 4 MEDIUM CONFERENCE ROOMS 1 TRAINING ROOM 12 TOUCHDOWN WORKSTATIONS 6 PHONE BOOTHS

#### 5<sup>TH</sup> FLOOR PLAN

## PROJECT SKYLINE IMAGES











## PROJECT CONNECTION TO CITY PARK

















## PROJECT PEDESTRIAN IMAGES