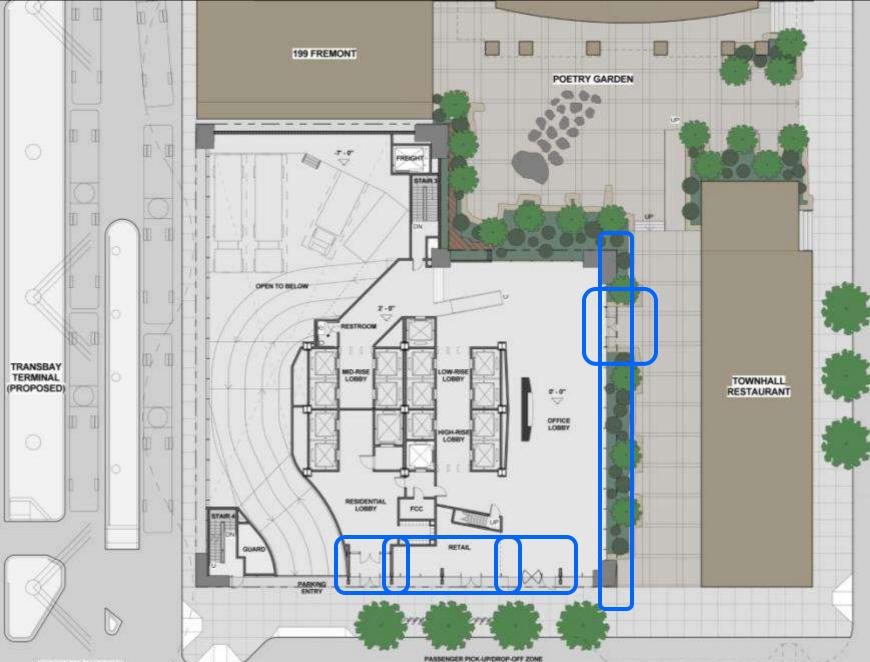

O PLANNING DEPARTMEN



San Francisco Redevelopment Agency





Case No. 2007.0558E: Transit Center District Plan and Transit Tower . 207439

## Public Realm Improvements





#### Project Summary

- 52 Floors, 700 ft.
- 546,000 sq. ft., including:
  - 415,000 sq. ft. of office
  - 135,000 sq. ft. of residential (74 units)
  - 2,000 sq. ft. of retail on ground & 5<sup>th</sup> floors
- Skybridge connection to City Park at 5<sup>th</sup> floor



### Green Building Features

- LEED Gold
- Density near transit and amenities
- Innovative curtain wall design
- High efficiency mechanical systems
- Water saving features
- Bird safe glass
- Secure parking for 117 bicycles with showers and changing rooms
- Carshare on-site







#### Section through Transbay Transit Center and 181 Fremont









FREMONT STREET







II II 199 FREMONT POETRY GARDEN 88 LP: II T .0' FREIGHT STAIR OPEN TO BELOW 2-0" RESTROOM TRANSBAY MD-RISE LOBBY LOW-RISE TERMINAL (PROPOSED) TOWNHALL 0.0 12 OFFICE HIGH-RISE LOBBY RESIDENTIAL LOBBY FCC. STAR RETAIL £X: PARKING PASSENGER PICK-UPIDROP-OFF ZONE FREMONT STREET









1 LARGE CONFERENCE ROOM 4 MEDIUM CONFERENCE ROOMS 1 TRAINING ROOM 12 TOUCHDOWN WORKSTATIONS 6 PHONE BOOTHS

#### 5<sup>TH</sup> FLOOR PLAN

## PROJECT SKYLINE IMAGES











## PROJECT CONNECTION TO CITY PARK

















## PROJECT PEDESTRIAN IMAGES