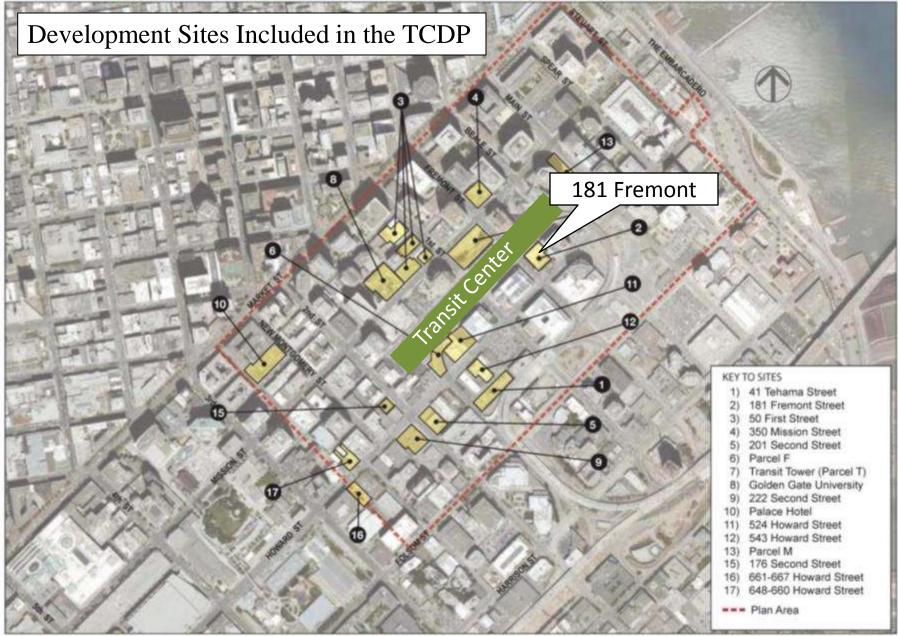

# TRANSIT CENTER DISTRICT PLAN

#### DRAFT FOR PUBLIC REVIEW | NOVEMBER 2009





SAN FRANCISCO PLANNING DEPARTMEN



San Francisco Redevelopment Agency





Case No. 2007.0558E: Transit Center District Plan and Transit Tower . 207439

## Public Realm Improvements





#### Project Summary

- 52 Floors, 700 ft.
- 546,000 sq. ft., including:
  - 415,000 sq. ft. of office
  - 135,000 sq. ft. of residential (74 units)
  - 2,000 sq. ft. of retail on ground & 5<sup>th</sup> floors
- Skybridge connection to City Park at 5<sup>th</sup> floor



### Green Building Features

- LEED Gold
- Density near transit and amenities
- Innovative curtain wall design
- High efficiency mechanical systems
- Water saving features
- Bird safe glass
- Secure parking for 117 bicycles with showers and changing rooms
- Carshare on-site







#### Section through Transbay Transit Center and 181 Fremont









FREMONT STREET







II II 199 FREMONT POETRY GARDEN 88 LP: