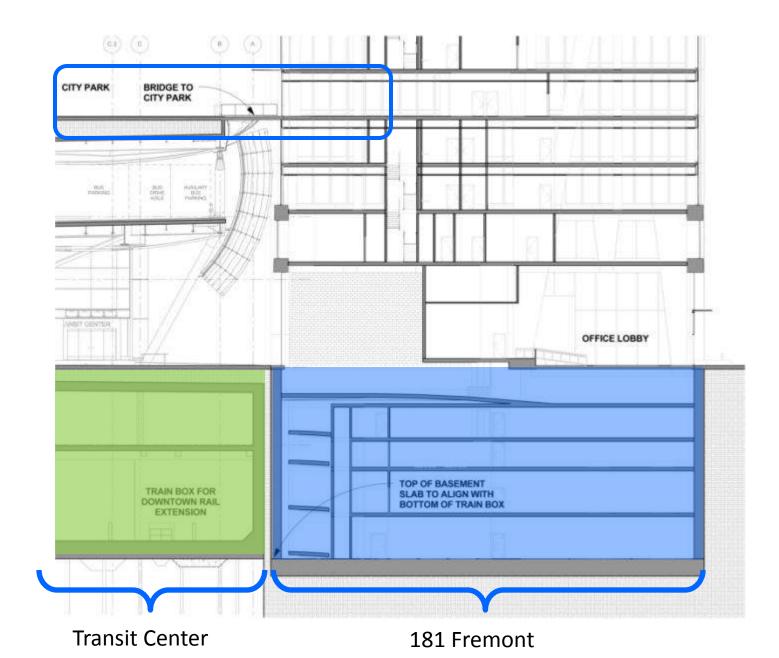

#### Section through Transbay Transit Center and 181 Fremont

FREMONT STREET

II II 199 FREMONT POETRY GARDEN 88 LP: II T .0' FREIGHT STAIR OPEN TO BELOW 2-0" RESTROOM TRANSBAY MD-RISE LOBBY LOW-RISE TERMINAL (PROPOSED) TOWNHALL 0.0 12 OFFICE HIGH-RISE LOBBY RESIDENTIAL LOBBY FCC. STAR RETAIL £X: PARKING PASSENGER PICK-UPIDROP-OFF ZONE FREMONT STREET