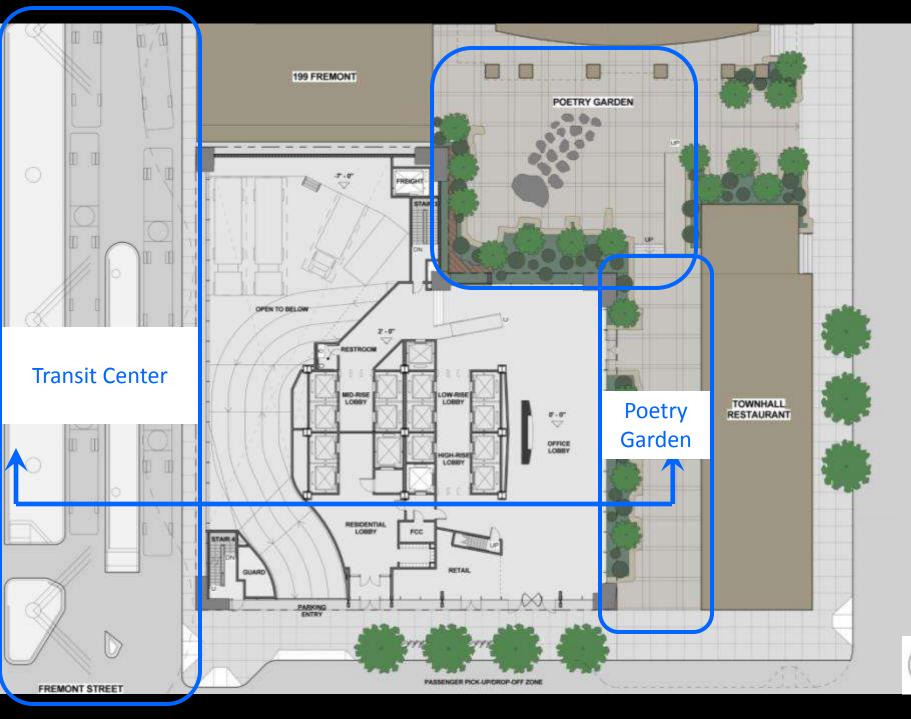

#### Section through Transbay Transit Center and 181 Fremont

FREMONT STREET

II II 199 FREMONT POETRY GARDEN 88 LP: II T .0' FREIGHT STAIR OPEN TO BELOW 2-0" RESTROOM TRANSBAY MD-RISE LOBBY LOW-RISE TERMINAL (PROPOSED) TOWNHALL 0.0 12 OFFICE HIGH-RISE LOBBY RESIDENTIAL LOBBY FCC. STAR RETAIL £X: PARKING PASSENGER PICK-UPIDROP-OFF ZONE FREMONT STREET

#### 5<sup>TH</sup> FLOOR PLAN