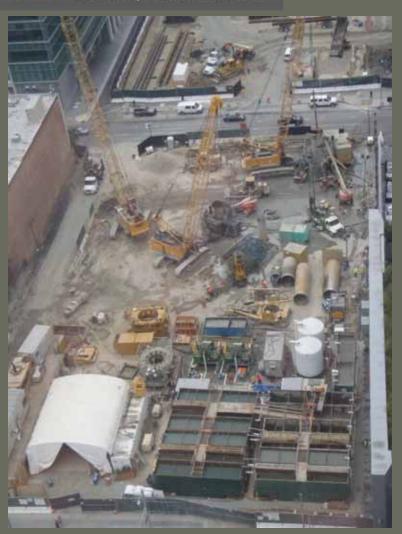

#### **Period Summary**

- There were no recordable or lost time safety incidents this period.
- There have been over 260,000 craft hours completed to date, over 30,000 completed since last report.
- Contractor completed 14
   buttress shafts this period,
   significantly increasing
   productivity to an average of
   2.8 shafts per week.

#### **Buttress Progress**

### **Buttress Progress**