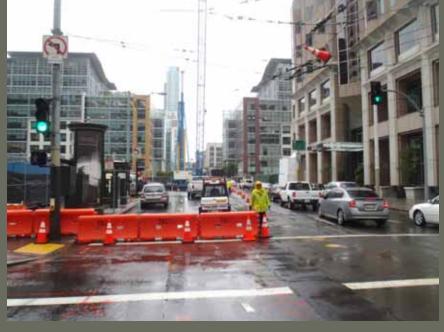

an this period on the AWSS (RUP 4.2) work at the intersection of First and Howard Streets.



# **BSE Timeline Summary**





# April 1, 2012 Site Status

, 0<sub>1</sub>, 2013

2014



#### **East Section Progress** (Zone 4)



**End of February 2012** 



End of March 2012

#### **Buttress Progress**





### **Buttress Progress**







### **Buttress Progress**





# Central and West Sections Progress



**End of February 2012** 



End of March 2012



#### Excavation – Zones 1 and 2 Pin Piles Complete





### Excavation – Zones 1 Trestle Abutment







#### Excavation – Zones 1 and 2 Pin Piles / Trestle Bracing





### Excavation – Zones 1 Internal Bracing





## Transbay Transit Center

### Excavation – Zones 1 Internal Bracing







### CDSM Wall Completed at First Street







### CDSM Wall Completed at First Street





# Transbay Transit Center

### Utility Relocation - AWSS Work has Begun







### Questions?