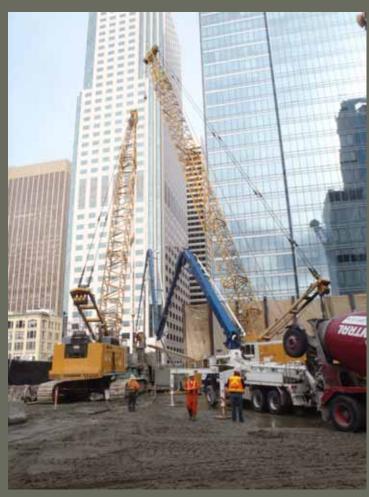

morial Day Weekend.

 Completed all pin pile supports in Zones 1 and 2 for Construction Access Trestle Bridge installation.



#### **Period Summary**

- Started installation in Zone 1of the pre-loaded cross lot struts used for shoring during excavation in.
- PG&E Phase II cutovers have been completed in both First and Fremont Streets

- The dewatering system in Zones 1 and 2 has been completed and Activated.
- Construction began this period on the AWSS (RUP 4.2) work at the intersection of First and Howard Streets.



# **BSE Timeline Summary**





# April 1, 2012 Site Status

, 0<sub>1</sub>, 2013

2014



#### **East Section Progress** (Zone 4)



**End of February 2012** 



End of March 2012

#### **Buttress Progress**





### **Buttress Progress**







### **Buttress Progress**





# Central and West Sections Progress



**End of February 2012** 



End of March 2012



#### Excavation – Zones 1 and 2 Pin Piles Complete





### Excavation – Zones 1 Trestle Abutment







#### Excavation – Zones 1 and 2 Pin Piles / Trestle Bracing





### Excavation – Zones 1 Internal Bracing





## Transbay Transit Center

### Excavation – Zones 1 Internal Bracing







### CDSM Wall Completed at First Street







### CDSM Wall Completed at First Street





# Transbay Transit Center

### Utility Relocation - AWSS Work has Begun







### Questions?