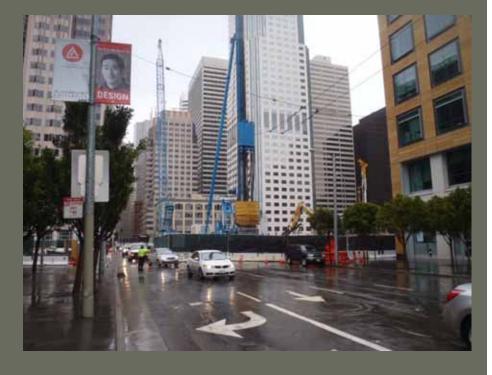

### Excavation – Zones 1 Trestle Abutment

### Excavation – Zones 1 Internal Bracing