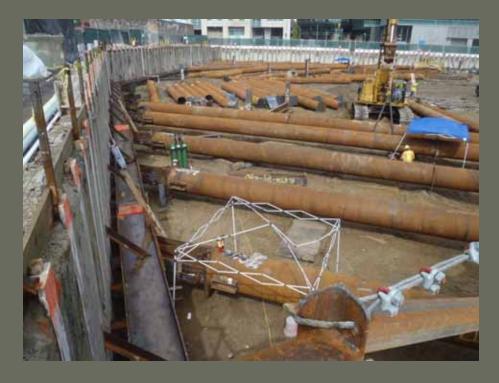

h First and Fremont Streets

- The dewatering system in Zones 1 and 2 has been completed and Activated.
- Construction began this period on the AWSS (RUP 4.2) work at the intersection of First and Howard Streets.



# **BSE Timeline Summary**





# April 1, 2012 Site Status

, 0<sub>1</sub>, 2013

2014



#### **East Section Progress** (Zone 4)



**End of February 2012** 



End of March 2012

#### **Buttress Progress**





### **Buttress Progress**







### **Buttress Progress**





# Central and West Sections Progress



**End of February 2012** 



End of March 2012



#### Excavation – Zones 1 and 2 Pin Piles Complete





### Excavation – Zones 1 Trestle Abutment







#### Excavation – Zones 1 and 2 Pin Piles / Trestle Bracing





### Excavation – Zones 1 Internal Bracing





## Transbay Transit Center

### Excavation – Zones 1 Internal Bracing







### CDSM Wall Completed at First Street







### CDSM Wall Completed at First Street





# Transbay Transit Center

### Utility Relocation - AWSS Work has Begun







### Questions?