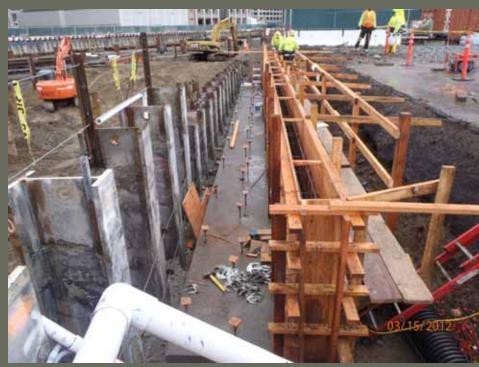

### Excavation – Zones 1 Trestle Abutment

### Excavation – Zones 1 Internal Bracing