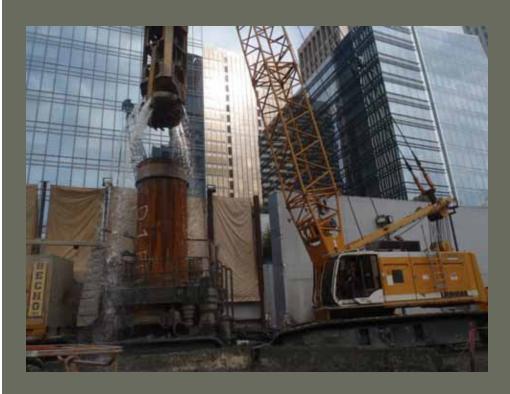

#### **Period Summary**

- There were no recordable or lost time safety incidents this period.
- There have been over 260,000 craft hours completed to date, over 30,000 completed since last report.
- Contractor completed 14
   buttress shafts this period,
   significantly increasing
   productivity to an average of
   2.8 shafts per week.