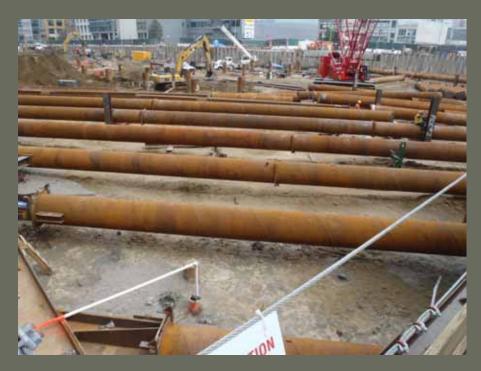

een completed and Activated.
- Construction began this period on the AWSS (RUP 4.2) work at the intersection of First and Howard Streets.



# **BSE Timeline Summary**





# April 1, 2012 Site Status

, 0<sub>1</sub>, 2013

2014



#### **East Section Progress** (Zone 4)



**End of February 2012** 



End of March 2012

#### **Buttress Progress**





### **Buttress Progress**







### **Buttress Progress**





# Central and West Sections Progress



**End of February 2012** 



End of March 2012



#### Excavation – Zones 1 and 2 Pin Piles Complete





### Excavation – Zones 1 Trestle Abutment







#### Excavation – Zones 1 and 2 Pin Piles / Trestle Bracing





### Excavation – Zones 1 Internal Bracing





## Transbay Transit Center

### Excavation – Zones 1 Internal Bracing







### CDSM Wall Completed at First Street







### CDSM Wall Completed at First Street





# Transbay Transit Center

### Utility Relocation - AWSS Work has Begun







### Questions?