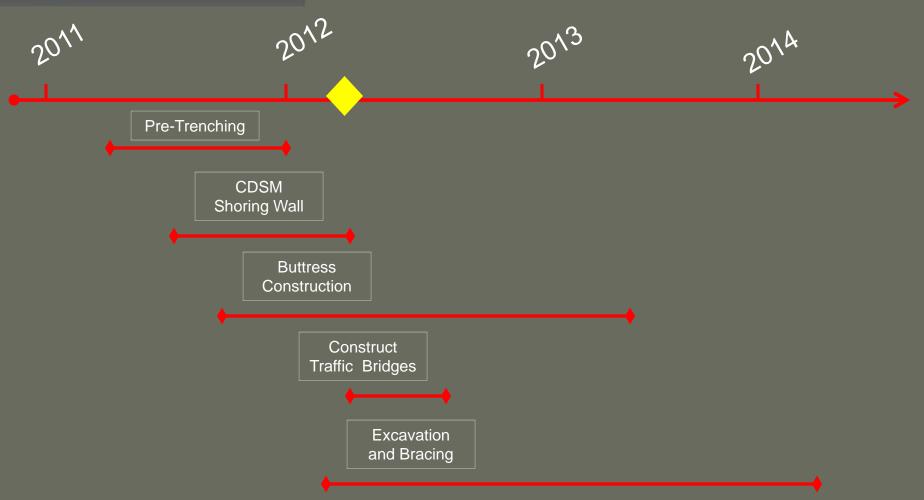

# **BSE Timeline Summary**

# April 1, 2012 Site Status

, 0<sub>1</sub>, 2013

2014