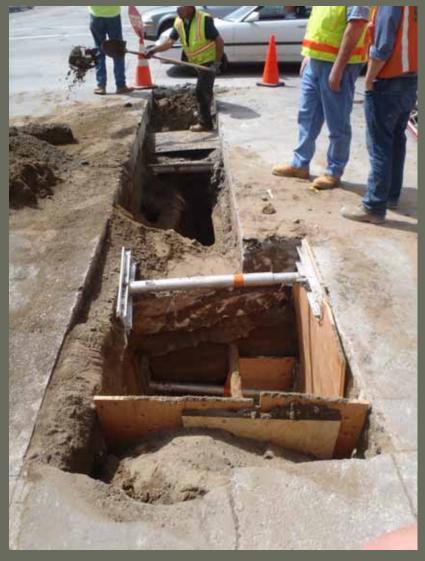

- The dewatering system in Zones 1 and 2 has been completed and Activated.
- Construction began this period on the AWSS (RUP 4.2) work at the intersection of First and Howard Streets.

### Utility Relocation - AWSS Work has Begun