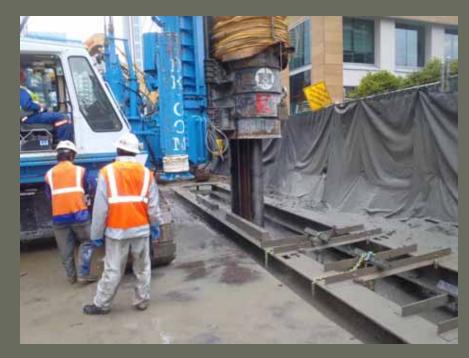

#### Excavation – Zones 1 and 2 Pin Piles Complete

#### Excavation – Zones 1 and 2 Pin Piles / Trestle Bracing