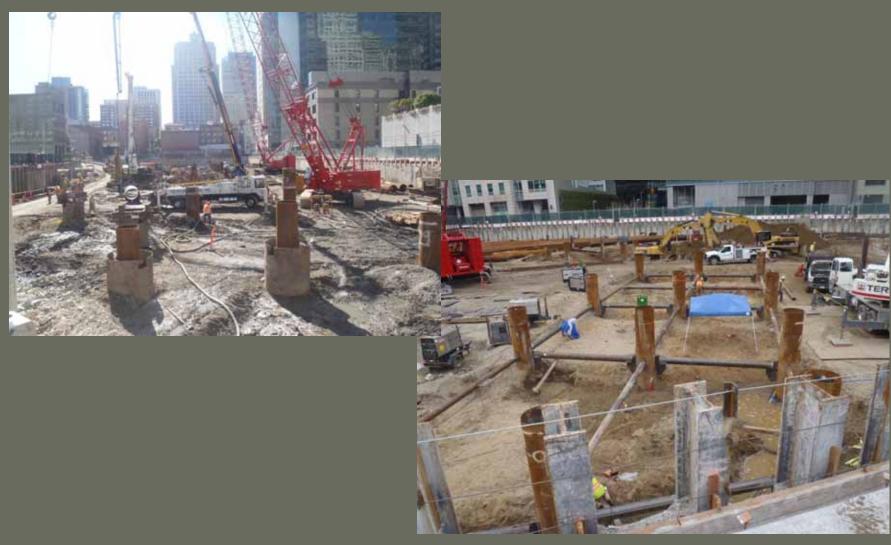

#### Excavation – Zones 1 and 2 Pin Piles Complete

#### Excavation – Zones 1 and 2 Pin Piles / Trestle Bracing