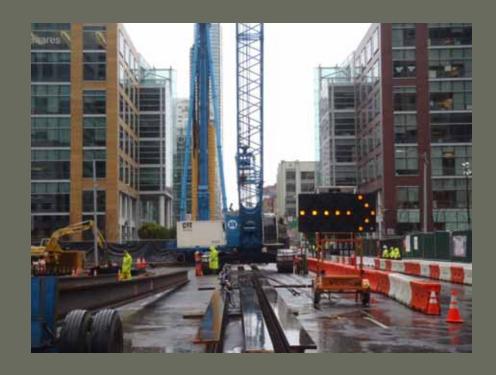

### Excavation – Zones 1 Trestle Abutment

#### Excavation – Zones 1 and 2 Pin Piles / Trestle Bracing

### Excavation – Zones 1 Internal Bracing