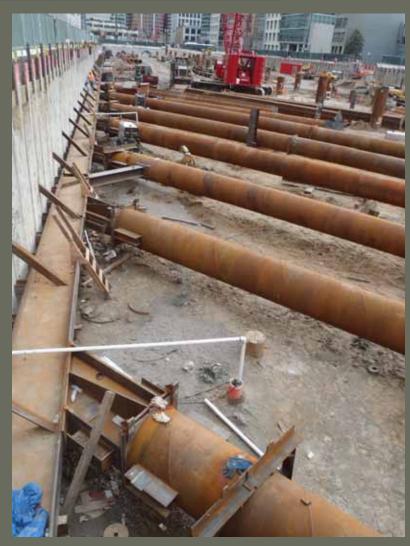

been completed and Activated.
- Construction began this period on the AWSS (RUP 4.2) work at the intersection of First and Howard Streets.



# **BSE Timeline Summary**





# April 1, 2012 Site Status

, 0<sub>1</sub>, 2013

2014



#### **East Section Progress** (Zone 4)



**End of February 2012** 



End of March 2012

#### **Buttress Progress**





### **Buttress Progress**







### **Buttress Progress**





# Central and West Sections Progress



**End of February 2012** 



End of March 2012



#### Excavation – Zones 1 and 2 Pin Piles Complete





### Excavation – Zones 1 Trestle Abutment







#### Excavation – Zones 1 and 2 Pin Piles / Trestle Bracing





### Excavation – Zones 1 Internal Bracing





## Transbay Transit Center

### Excavation – Zones 1 Internal Bracing







### CDSM Wall Completed at First Street







### CDSM Wall Completed at First Street





# Transbay Transit Center

### Utility Relocation - AWSS Work has Begun







### Questions?