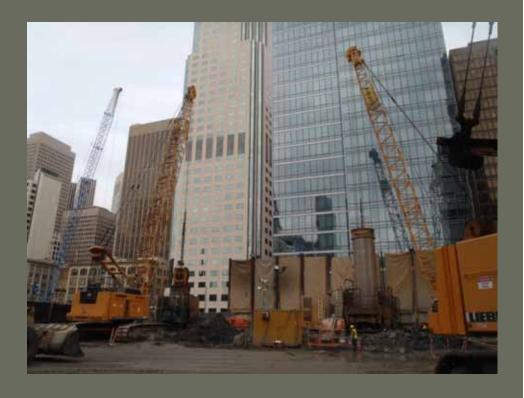

rial Day Weekend.

 Completed all pin pile supports in Zones 1 and 2 for Construction Access Trestle Bridge installation.



#### **Period Summary**

- Started installation in Zone 1of the pre-loaded cross lot struts used for shoring during excavation in.
- PG&E Phase II cutovers have been completed in both First and Fremont Streets

- The dewatering system in Zones 1 and 2 has been completed and Activated.
- Construction began this period on the AWSS (RUP 4.2) work at the intersection of First and Howard Streets.



# **BSE Timeline Summary**





# April 1, 2012 Site Status

, 0<sub>1</sub>, 2013

2014



#### **East Section Progress** (Zone 4)



**End of February 2012** 



End of March 2012

#### **Buttress Progress**





### **Buttress Progress**







### **Buttress Progress**





# Central and West Sections Progress



**End of February 2012** 



End of March 2012



#### Excavation – Zones 1 and 2 Pin Piles Complete





### Excavation – Zones 1 Trestle Abutment







#### Excavation – Zones 1 and 2 Pin Piles / Trestle Bracing





### Excavation – Zones 1 Internal Bracing





## Transbay Transit Center

### Excavation – Zones 1 Internal Bracing







### CDSM Wall Completed at First Street







### CDSM Wall Completed at First Street





# Transbay Transit Center

### Utility Relocation - AWSS Work has Begun







### Questions?