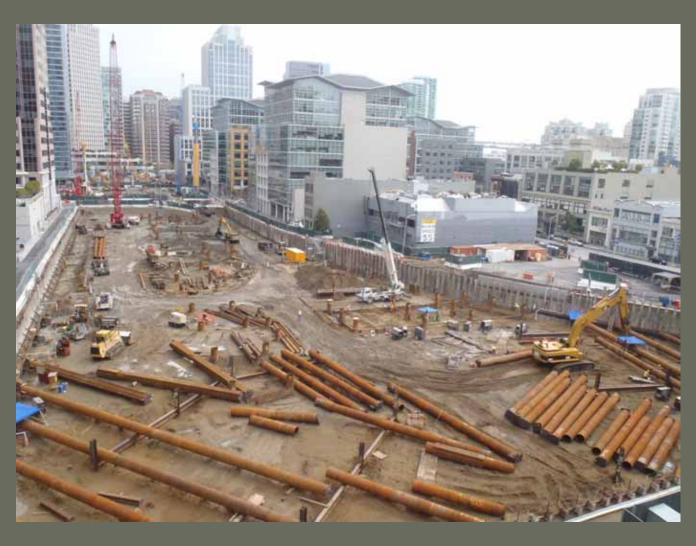

ry**

- Started installation in Zone 1of the pre-loaded cross lot struts used for shoring during excavation in.
- PG&E Phase II cutovers have been completed in both First and Fremont Streets

- The dewatering system in Zones 1 and 2 has been completed and Activated.
- Construction began this period on the AWSS (RUP 4.2) work at the intersection of First and Howard Streets.



# **BSE Timeline Summary**





# April 1, 2012 Site Status

, 0<sub>1</sub>, 2013

2014



#### **East Section Progress** (Zone 4)



**End of February 2012** 



End of March 2012

#### **Buttress Progress**





### **Buttress Progress**







### **Buttress Progress**





# Central and West Sections Progress



**End of February 2012** 



End of March 2012



#### Excavation – Zones 1 and 2 Pin Piles Complete





### Excavation – Zones 1 Trestle Abutment







#### Excavation – Zones 1 and 2 Pin Piles / Trestle Bracing





### Excavation – Zones 1 Internal Bracing





## Transbay Transit Center

### Excavation – Zones 1 Internal Bracing







### CDSM Wall Completed at First Street







### CDSM Wall Completed at First Street





# Transbay Transit Center

### Utility Relocation - AWSS Work has Begun







### Questions?