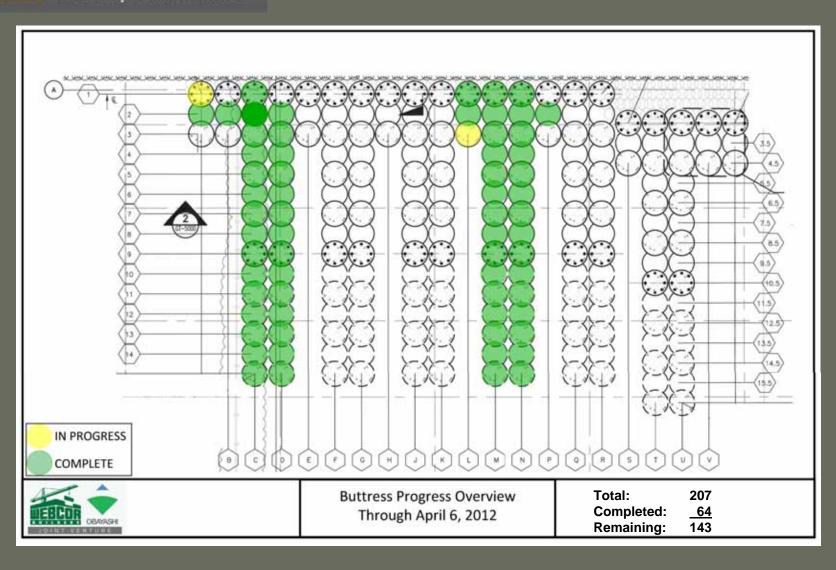

#### **Period Summary**

- There were no recordable or lost time safety incidents this period.
- There have been over 260,000 craft hours completed to date, over 30,000 completed since last report.
- Contractor completed 14
   buttress shafts this period,
   significantly increasing
   productivity to an average of
   2.8 shafts per week.

#### **Buttress Progress**

### **Buttress Progress**