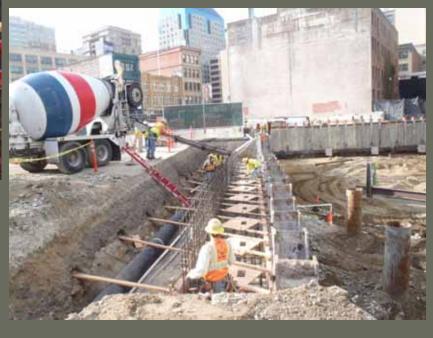

loaded cross lot struts used for shoring during excavation in.
- PG&E Phase II cutovers have been completed in both First and Fremont Streets

- The dewatering system in Zones 1 and 2 has been completed and Activated.
- Construction began this period on the AWSS (RUP 4.2) work at the intersection of First and Howard Streets.



# **BSE Timeline Summary**





# April 1, 2012 Site Status

, 0<sub>1</sub>, 2013

2014



#### **East Section Progress** (Zone 4)



**End of February 2012** 



End of March 2012

#### **Buttress Progress**





### **Buttress Progress**







### **Buttress Progress**





# Central and West Sections Progress



**End of February 2012** 



End of March 2012



#### Excavation – Zones 1 and 2 Pin Piles Complete





### Excavation – Zones 1 Trestle Abutment







#### Excavation – Zones 1 and 2 Pin Piles / Trestle Bracing





### Excavation – Zones 1 Internal Bracing





## Transbay Transit Center

### Excavation – Zones 1 Internal Bracing







### CDSM Wall Completed at First Street







### CDSM Wall Completed at First Street





# Transbay Transit Center

### Utility Relocation - AWSS Work has Begun







### Questions?