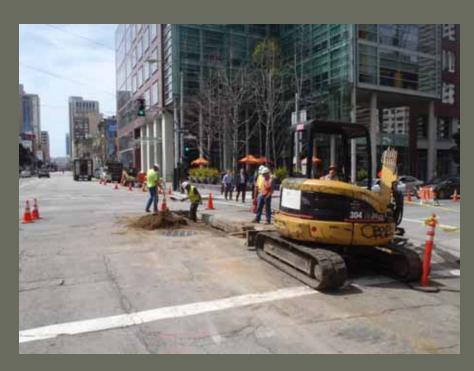

# April 1, 2012 Site Status

, 0<sub>1</sub>, 2013

2014



#### **East Section Progress** (Zone 4)



**End of February 2012** 



End of March 2012

#### **Buttress Progress**





### **Buttress Progress**







### **Buttress Progress**





# Central and West Sections Progress



**End of February 2012** 



End of March 2012



#### Excavation – Zones 1 and 2 Pin Piles Complete





### Excavation – Zones 1 Trestle Abutment







#### Excavation – Zones 1 and 2 Pin Piles / Trestle Bracing





### Excavation – Zones 1 Internal Bracing





## Transbay Transit Center

### Excavation – Zones 1 Internal Bracing







### CDSM Wall Completed at First Street







### CDSM Wall Completed at First Street





# Transbay Transit Center

### Utility Relocation - AWSS Work has Begun







### Questions?