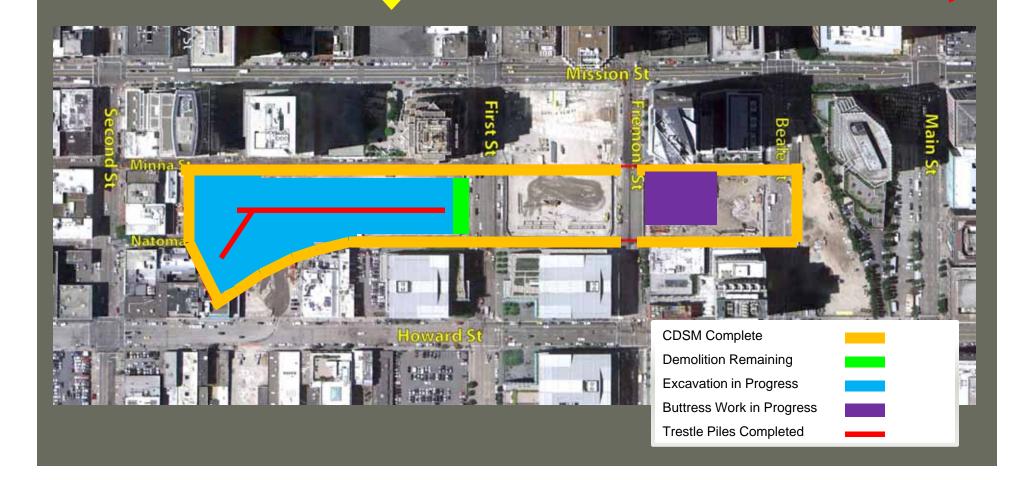

 CDSM wall was completed at First Street per schedule in anticipation of the traffic bridge installation on Memorial Day Weekend.

 Completed all pin pile supports in Zones 1 and 2 for Construction Access Trestle Bridge installation.

### CDSM Wall Completed at First Street