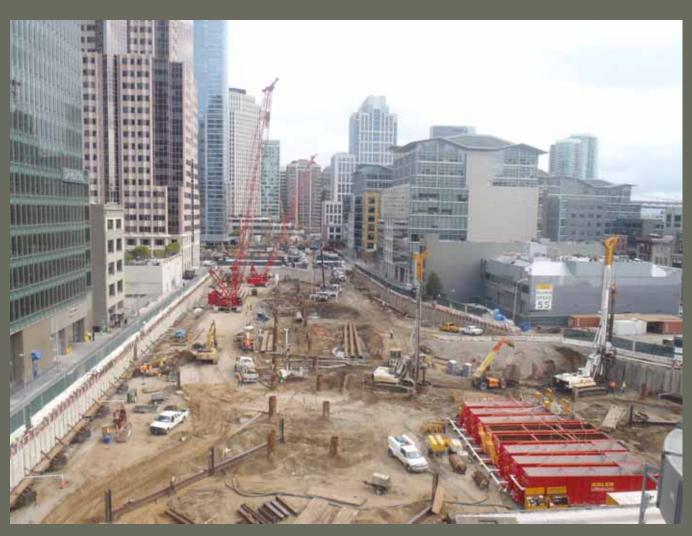

nfrastructure complete on Fremont Street, Verizon Phase II cutovers complete on First Street.
- Preparations are underway for the completion of the CDSM wall at First Street and the installation of the Traffic Bridge over Memorial Day Weekend.
- One recordable safety incident this period, sprained ankle, worker returned to work.



## **BSE Timeline Summary**





### March 1, 2012 Site Status



## East Section Progress (Zone 4)



**End of January 2012** 



**End of February 2012** 

### **Buttress Progress**



## Transbay Transit Center

### **Buttress Progress**







### Buttress Progress – New Equipment



New Rotator arrived onsite this period



### Central and West Sections Progress



End of January 2012



**End of February 2012** 

# Transba

### Excavation – Zones 1 and 2



#### Excavation – Zones 1 and 2; Pin Pile Placement







#### Excavation – Zones 1 and 2; Internal Bracing







### Utility Relocation - Continued Potholing for AWSS







### Phase II PG&E Infrastructure – Completing Fremont Street





# Transbay Transit Center

### Phase II Utilities – Verizon on First Street







### Questions?