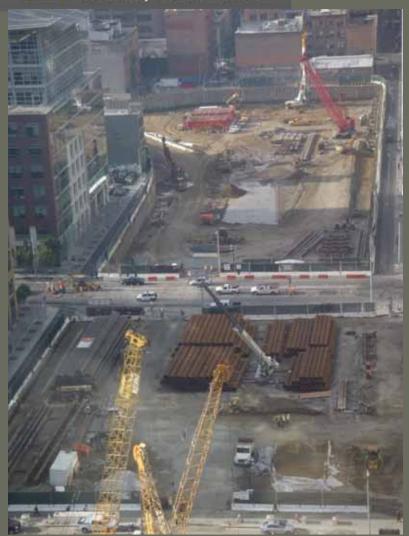

ts for the Trestle Bridge to be installed in Zones 1 and 2.

#### **Update**

- PG&E Phase II infrastructure complete on Fremont Street, Verizon Phase II cutovers complete on First Street.
- Preparations are underway for the completion of the CDSM wall at First Street and the installation of the Traffic Bridge over Memorial Day Weekend.
- One recordable safety incident this period, sprained ankle, worker returned to work.



## **BSE Timeline Summary**





### March 1, 2012 Site Status



## East Section Progress (Zone 4)



**End of January 2012** 



**End of February 2012** 

### **Buttress Progress**



## Transbay Transit Center

### **Buttress Progress**







### Buttress Progress – New Equipment



New Rotator arrived onsite this period



### Central and West Sections Progress



End of January 2012



**End of February 2012** 

# Transba

### Excavation – Zones 1 and 2



#### Excavation – Zones 1 and 2; Pin Pile Placement







#### Excavation – Zones 1 and 2; Internal Bracing







### Utility Relocation - Continued Potholing for AWSS







### Phase II PG&E Infrastructure – Completing Fremont Street





# Transbay Transit Center

### Phase II Utilities – Verizon on First Street







### Questions?