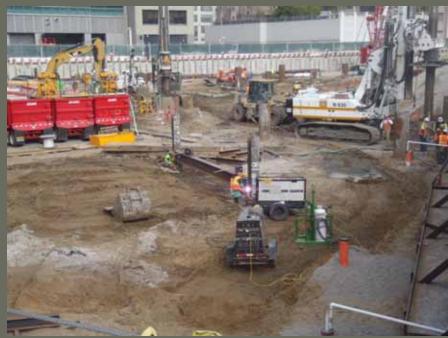

#### Excavation – Zones 1 and 2; Pin Pile Placement

#### Excavation – Zones 1 and 2; Internal Bracing