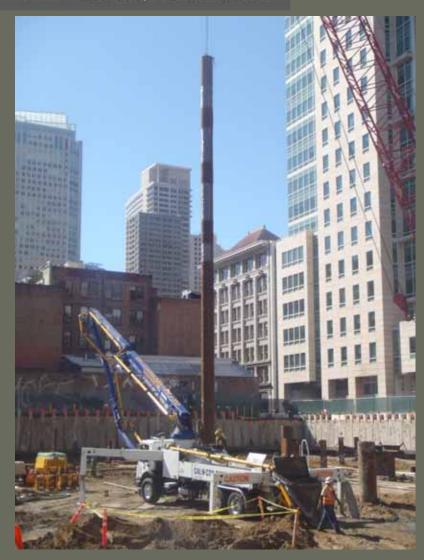

II cutovers complete on First Street.
- Preparations are underway for the completion of the CDSM wall at First Street and the installation of the Traffic Bridge over Memorial Day Weekend.
- One recordable safety incident this period, sprained ankle, worker returned to work.



## **BSE Timeline Summary**





### March 1, 2012 Site Status



## East Section Progress (Zone 4)



**End of January 2012** 



**End of February 2012** 

### **Buttress Progress**



## Transbay Transit Center

### **Buttress Progress**







### Buttress Progress – New Equipment



New Rotator arrived onsite this period



### Central and West Sections Progress



End of January 2012



**End of February 2012** 

# Transba

### Excavation – Zones 1 and 2



#### Excavation – Zones 1 and 2; Pin Pile Placement







#### Excavation – Zones 1 and 2; Internal Bracing







### Utility Relocation - Continued Potholing for AWSS







### Phase II PG&E Infrastructure – Completing Fremont Street





# Transbay Transit Center

### Phase II Utilities – Verizon on First Street







### Questions?