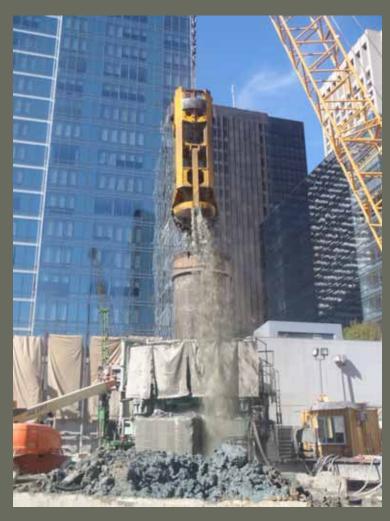

Completed 10 shafts this period, average of 2.5 shafts per week, total of 50 shafts completed to date.
- Started pin pile supports for the Trestle Bridge to be installed in Zones 1 and 2.

#### **Update**

- PG&E Phase II infrastructure complete on Fremont Street, Verizon Phase II cutovers complete on First Street.
- Preparations are underway for the completion of the CDSM wall at First Street and the installation of the Traffic Bridge over Memorial Day Weekend.
- One recordable safety incident this period, sprained ankle, worker returned to work.



## **BSE Timeline Summary**





### March 1, 2012 Site Status



## East Section Progress (Zone 4)



**End of January 2012** 



**End of February 2012** 

### **Buttress Progress**



## Transbay Transit Center

### **Buttress Progress**







### Buttress Progress – New Equipment



New Rotator arrived onsite this period



### Central and West Sections Progress



End of January 2012



**End of February 2012** 

# Transba

### Excavation – Zones 1 and 2



#### Excavation – Zones 1 and 2; Pin Pile Placement







#### Excavation – Zones 1 and 2; Internal Bracing







### Utility Relocation - Continued Potholing for AWSS







### Phase II PG&E Infrastructure – Completing Fremont Street





# Transbay Transit Center

### Phase II Utilities – Verizon on First Street







### Questions?