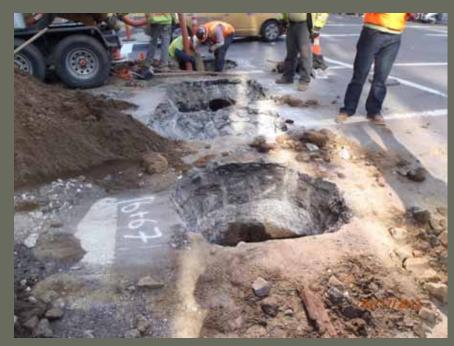

and the installation of the Traffic Bridge over Memorial Day Weekend.
- One recordable safety incident this period, sprained ankle, worker returned to work.



## **BSE Timeline Summary**





### March 1, 2012 Site Status



## East Section Progress (Zone 4)



**End of January 2012** 



**End of February 2012** 

### **Buttress Progress**



## Transbay Transit Center

### **Buttress Progress**







### Buttress Progress – New Equipment



New Rotator arrived onsite this period



### Central and West Sections Progress



End of January 2012



**End of February 2012** 

# Transba

### Excavation – Zones 1 and 2



#### Excavation – Zones 1 and 2; Pin Pile Placement







#### Excavation – Zones 1 and 2; Internal Bracing







### Utility Relocation - Continued Potholing for AWSS







### Phase II PG&E Infrastructure – Completing Fremont Street





# Transbay Transit Center

### Phase II Utilities – Verizon on First Street







### Questions?