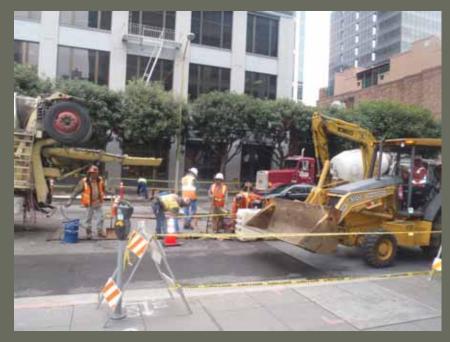

d.
- One recordable safety incident this period, sprained ankle, worker returned to work.



## **BSE Timeline Summary**





### March 1, 2012 Site Status



## East Section Progress (Zone 4)



**End of January 2012** 



**End of February 2012** 

### **Buttress Progress**



## Transbay Transit Center

### **Buttress Progress**







### Buttress Progress – New Equipment



New Rotator arrived onsite this period



### Central and West Sections Progress



End of January 2012



**End of February 2012** 

# Transba

### Excavation – Zones 1 and 2



#### Excavation – Zones 1 and 2; Pin Pile Placement







#### Excavation – Zones 1 and 2; Internal Bracing







### Utility Relocation - Continued Potholing for AWSS







### Phase II PG&E Infrastructure – Completing Fremont Street





# Transbay Transit Center

### Phase II Utilities – Verizon on First Street







### Questions?