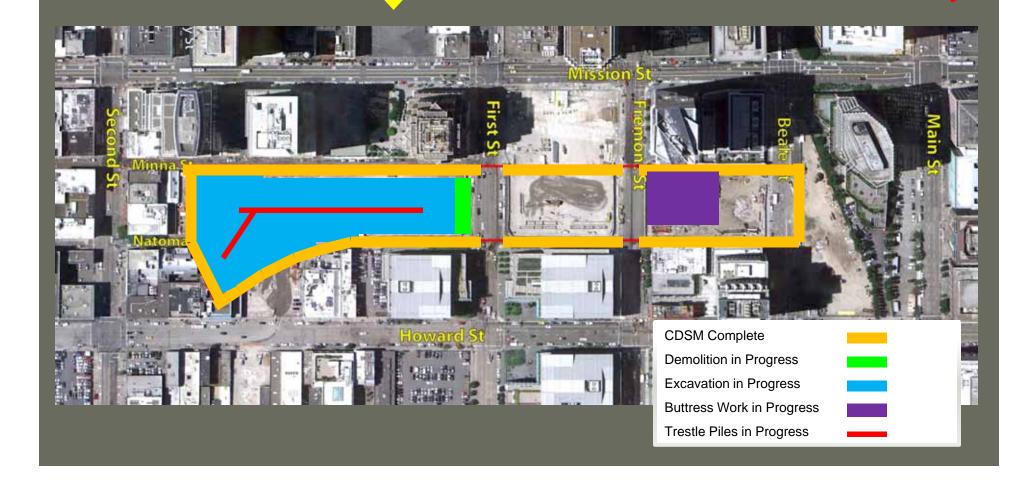

arch 13, 2012

Transbay Transit Center

**TJPA** 



# Transbay Transit Center

#### Over 230,000 craft hours completed to date, over 20,000 craft hours completed this period.

- Completed 10 shafts this period, average of 2.5 shafts per week, total of 50 shafts completed to date.
- Started pin pile supports for the Trestle Bridge to be installed in Zones 1 and 2.

#### **Update**

- PG&E Phase II infrastructure complete on Fremont Street, Verizon Phase II cutovers complete on First Street.
- Preparations are underway for the completion of the CDSM wall at First Street and the installation of the Traffic Bridge over Memorial Day Weekend.
- One recordable safety incident this period, sprained ankle, worker returned to work.



## **BSE Timeline Summary**





### March 1, 2012 Site Status



## East Section Progress (Zone 4)



**End of January 2012** 



**End of February 2012** 

### **Buttress Progress**



## Transbay Transit Center

### **Buttress Progress**







### Buttress Progress – New Equipment



New Rotator arrived onsite this period



### Central and West Sections Progress



End of January 2012



**End of February 2012** 

# Transba

### Excavation – Zones 1 and 2



#### Excavation – Zones 1 and 2; Pin Pile Placement







#### Excavation – Zones 1 and 2; Internal Bracing







### Utility Relocation - Continued Potholing for AWSS







### Phase II PG&E Infrastructure – Completing Fremont Street





# Transbay Transit Center

### Phase II Utilities – Verizon on First Street







### Questions?