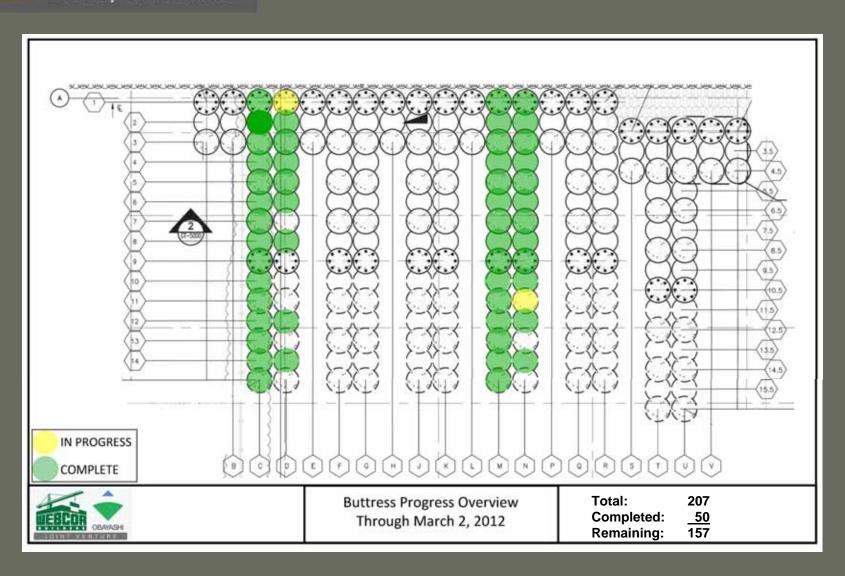

o date, over 20,000 craft hours completed this period.

- Completed 10 shafts this period, average of 2.5 shafts per week, total of 50 shafts completed to date.
- Started pin pile supports for the Trestle Bridge to be installed in Zones 1 and 2.

#### **Update**

- PG&E Phase II infrastructure complete on Fremont Street, Verizon Phase II cutovers complete on First Street.
- Preparations are underway for the completion of the CDSM wall at First Street and the installation of the Traffic Bridge over Memorial Day Weekend.
- One recordable safety incident this period, sprained ankle, worker returned to work.



## **BSE Timeline Summary**





### March 1, 2012 Site Status



## East Section Progress (Zone 4)



**End of January 2012** 



**End of February 2012** 

### **Buttress Progress**



## Transbay Transit Center

### **Buttress Progress**







### Buttress Progress – New Equipment



New Rotator arrived onsite this period



### Central and West Sections Progress



End of January 2012



**End of February 2012** 

# Transba

### Excavation – Zones 1 and 2



#### Excavation – Zones 1 and 2; Pin Pile Placement







#### Excavation – Zones 1 and 2; Internal Bracing







### Utility Relocation - Continued Potholing for AWSS







### Phase II PG&E Infrastructure – Completing Fremont Street





# Transbay Transit Center

### Phase II Utilities – Verizon on First Street







### Questions?