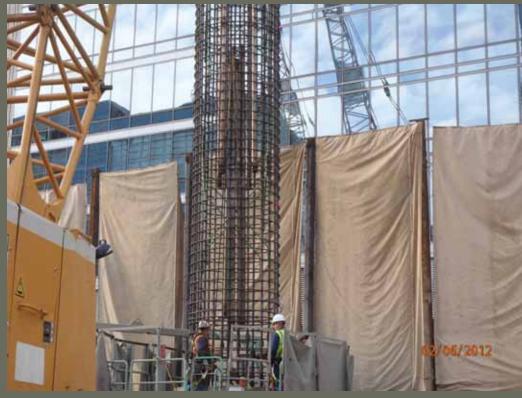

ompleted 10 shafts this period, average of 2.5 shafts per week, total of 50 shafts completed to date.
- Started pin pile supports for the Trestle Bridge to be installed in Zones 1 and 2.

#### **Update**

- PG&E Phase II infrastructure complete on Fremont Street, Verizon Phase II cutovers complete on First Street.
- Preparations are underway for the completion of the CDSM wall at First Street and the installation of the Traffic Bridge over Memorial Day Weekend.
- One recordable safety incident this period, sprained ankle, worker returned to work.



## **BSE Timeline Summary**





### March 1, 2012 Site Status



## East Section Progress (Zone 4)



**End of January 2012** 



**End of February 2012** 

### **Buttress Progress**



## Transbay Transit Center

### **Buttress Progress**







### Buttress Progress – New Equipment



New Rotator arrived onsite this period



### Central and West Sections Progress



End of January 2012



**End of February 2012** 

# Transba

### Excavation – Zones 1 and 2



#### Excavation – Zones 1 and 2; Pin Pile Placement







#### Excavation – Zones 1 and 2; Internal Bracing







### Utility Relocation - Continued Potholing for AWSS







### Phase II PG&E Infrastructure – Completing Fremont Street





# Transbay Transit Center

### Phase II Utilities – Verizon on First Street







### Questions?