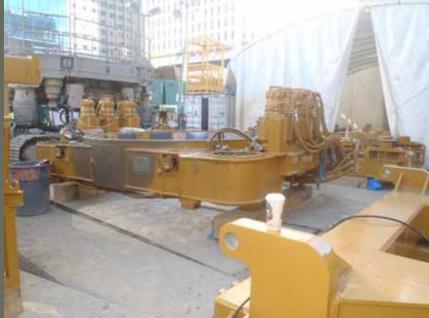

mpleted to date.
- Started pin pile supports for the Trestle Bridge to be installed in Zones 1 and 2.

#### **Update**

- PG&E Phase II infrastructure complete on Fremont Street, Verizon Phase II cutovers complete on First Street.
- Preparations are underway for the completion of the CDSM wall at First Street and the installation of the Traffic Bridge over Memorial Day Weekend.
- One recordable safety incident this period, sprained ankle, worker returned to work.



## **BSE Timeline Summary**





### March 1, 2012 Site Status



## East Section Progress (Zone 4)



**End of January 2012** 



**End of February 2012** 

### **Buttress Progress**



## Transbay Transit Center

### **Buttress Progress**







### Buttress Progress – New Equipment



New Rotator arrived onsite this period



### Central and West Sections Progress



End of January 2012



**End of February 2012** 

# Transba

### Excavation – Zones 1 and 2



#### Excavation – Zones 1 and 2; Pin Pile Placement







#### Excavation – Zones 1 and 2; Internal Bracing







### Utility Relocation - Continued Potholing for AWSS







### Phase II PG&E Infrastructure – Completing Fremont Street





# Transbay Transit Center

### Phase II Utilities – Verizon on First Street







### Questions?