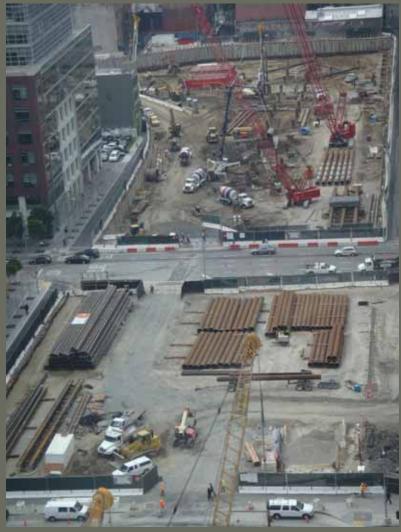

ge to be installed in Zones 1 and 2.

#### **Update**

- PG&E Phase II infrastructure complete on Fremont Street, Verizon Phase II cutovers complete on First Street.
- Preparations are underway for the completion of the CDSM wall at First Street and the installation of the Traffic Bridge over Memorial Day Weekend.
- One recordable safety incident this period, sprained ankle, worker returned to work.



## **BSE Timeline Summary**





### March 1, 2012 Site Status



## East Section Progress (Zone 4)



**End of January 2012** 



**End of February 2012** 

### **Buttress Progress**



## Transbay Transit Center

### **Buttress Progress**







### Buttress Progress – New Equipment



New Rotator arrived onsite this period



### Central and West Sections Progress



End of January 2012



**End of February 2012** 

# Transba

### Excavation – Zones 1 and 2



#### Excavation – Zones 1 and 2; Pin Pile Placement







#### Excavation – Zones 1 and 2; Internal Bracing







### Utility Relocation - Continued Potholing for AWSS







### Phase II PG&E Infrastructure – Completing Fremont Street





# Transbay Transit Center

### Phase II Utilities – Verizon on First Street







### Questions?