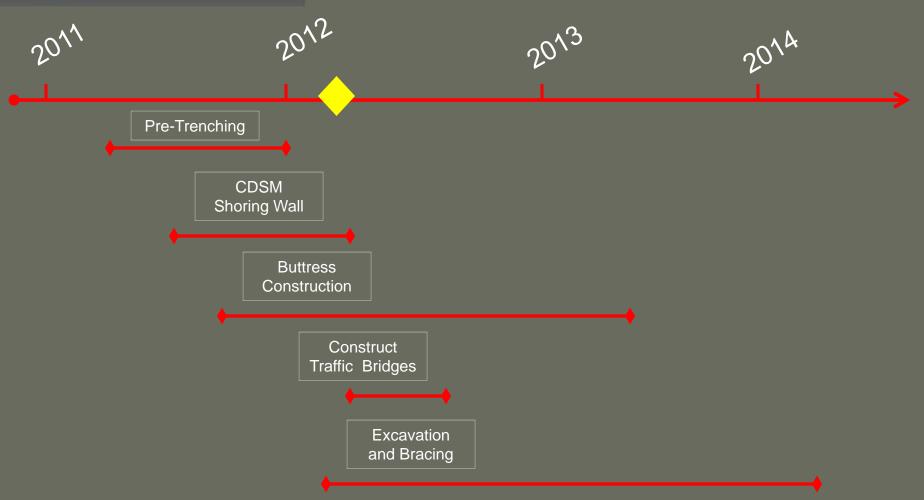

# CAC Construction Update

March 13, 2012

Transbay Transit Center

**TJPA** 



# Transbay Transit Center

#### Over 230,000 craft hours completed to date, over 20,000 craft hours completed this period.

- Completed 10 shafts this period, average of 2.5 shafts per week, total of 50 shafts completed to date.
- Started pin pile supports for the Trestle Bridge to be installed in Zones 1 and 2.

#### **Update**

- PG&E Phase II infrastructure complete on Fremont Street, Verizon Phase II cutovers complete on First Street.
- Preparations are underway for the completion of the CDSM wall at First Street and the installation of the Traffic Bridge over Memorial Day Weekend.
- One recordable safety incident this period, sprained ankle, worker returned to work.



## **BSE Timeline Summary**





### March 1, 2012 Site Status



## East Section Progress (Zone 4)



**End of January 2012** 



**End of February 2012** 

### **Buttress Progress**



## Transbay Transit Center

### **Buttress Progress**







### Buttress Progress – New Equipment



New Rotator arrived onsite this period



### Central and West Sections Progress



End of January 2012



**End of February 2012** 

# Transba

### Excavation – Zones 1 and 2



#### Excavation – Zones 1 and 2; Pin Pile Placement







#### Excavation – Zones 1 and 2; Internal Bracing







### Utility Relocation - Continued Potholing for AWSS







### Phase II PG&E Infrastructure – Completing Fremont Street





# Transbay Transit Center

### Phase II Utilities – Verizon on First Street







### Questions?