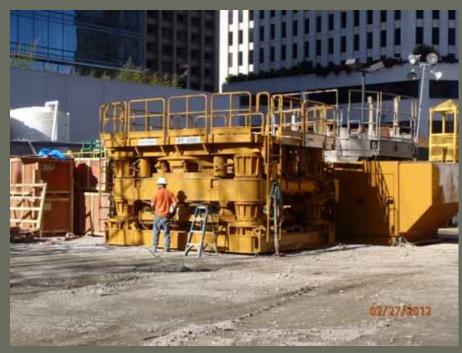

2.5 shafts per week, total of 50 shafts completed to date.
- Started pin pile supports for the Trestle Bridge to be installed in Zones 1 and 2.

#### **Update**

- PG&E Phase II infrastructure complete on Fremont Street, Verizon Phase II cutovers complete on First Street.
- Preparations are underway for the completion of the CDSM wall at First Street and the installation of the Traffic Bridge over Memorial Day Weekend.
- One recordable safety incident this period, sprained ankle, worker returned to work.



## **BSE Timeline Summary**





### March 1, 2012 Site Status



## East Section Progress (Zone 4)



**End of January 2012** 



**End of February 2012** 

### **Buttress Progress**



## Transbay Transit Center

### **Buttress Progress**







### Buttress Progress – New Equipment



New Rotator arrived onsite this period



### Central and West Sections Progress



End of January 2012



**End of February 2012** 

# Transba

### Excavation – Zones 1 and 2



#### Excavation – Zones 1 and 2; Pin Pile Placement







#### Excavation – Zones 1 and 2; Internal Bracing







### Utility Relocation - Continued Potholing for AWSS







### Phase II PG&E Infrastructure – Completing Fremont Street





# Transbay Transit Center

### Phase II Utilities – Verizon on First Street







### Questions?