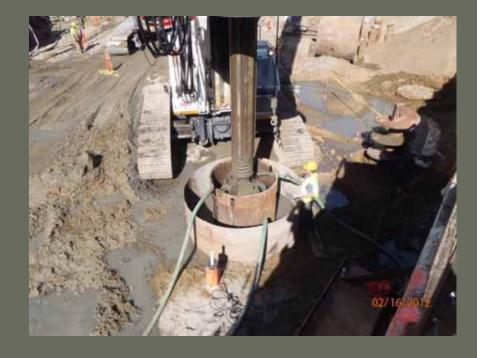

I cutovers complete on First Street.
- Preparations are underway for the completion of the CDSM wall at First Street and the installation of the Traffic Bridge over Memorial Day Weekend.
- One recordable safety incident this period, sprained ankle, worker returned to work.



## **BSE Timeline Summary**





### March 1, 2012 Site Status



## East Section Progress (Zone 4)



**End of January 2012** 



**End of February 2012** 

### **Buttress Progress**



## Transbay Transit Center

### **Buttress Progress**







### Buttress Progress – New Equipment



New Rotator arrived onsite this period



### Central and West Sections Progress



End of January 2012



**End of February 2012** 

# Transba

### Excavation – Zones 1 and 2



#### Excavation – Zones 1 and 2; Pin Pile Placement







#### Excavation – Zones 1 and 2; Internal Bracing







### Utility Relocation - Continued Potholing for AWSS







### Phase II PG&E Infrastructure – Completing Fremont Street





# Transbay Transit Center

### Phase II Utilities – Verizon on First Street







### Questions?