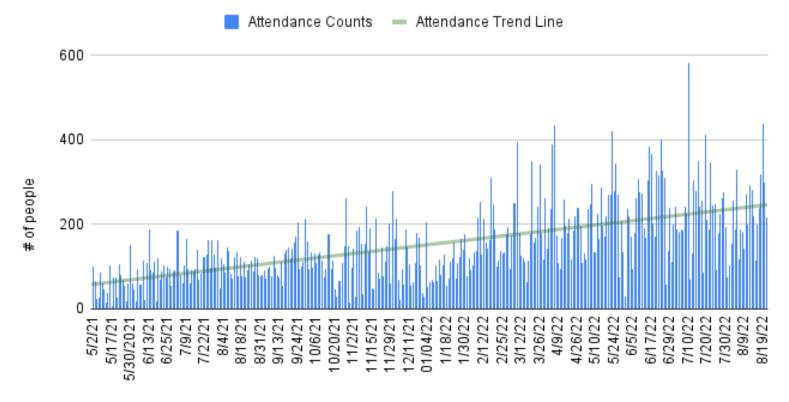

### **Park Attendance**

Salesforce Park Full Park Counts May 2021 - August 21 2022

Date

Friday, August 19, 2022, had 400+ Visitors!