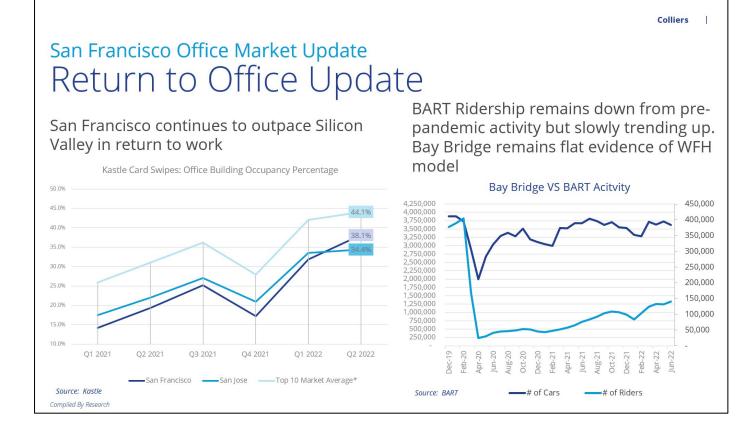

### Facility Operations Update

TJPA Board September 8, 2022





### **Popular Programs**

Jazz, Saturday Sounds, Lunchbox Music, Mucho Mambo Salsa Night, Yoga, Zumba, and Bollywood Nights







### **Park Attendance**

Salesforce Park Full Park Counts May 2021 - August 21 2022



Date

Friday, August 19, 2022, had 400+ Visitors!



# **Return to Work and Ridership**





### **Transit Center Improvements**



Two new Clipper Card (TVM) machines coming to the bus deck



# Retail Leasing Update





# **Retail Opening Update**





#### **Tycoon Kitchen and Charley's Philly Steaks**

Planned Opening September 2022









### **Per Diem and BareBottle**

Planned Opening in October 2022







# SHÕ Groundbreaking

**Construction to begin in Winter 2022** 

Grand opening expected in Winter 2023





### Kaiser at the Salesforce Transit Center

Promoted in the August CCSF Health Services System Board email (over 50,000 recipients)

#### Convenience is key at new San Francisco medical clinic

Care Essentials by Kaiser Permanente is a first-of-its-kind clinic offering care where and when you need it and is a model for future openings in busy urban areas. P