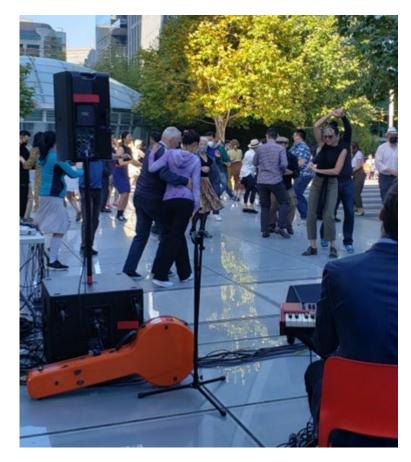

### **Popular Programs**

Jazz, Saturday Sounds, Lunchbox Music, Mucho Mambo Salsa Night, Yoga, Zumba, and Bollywood Nights