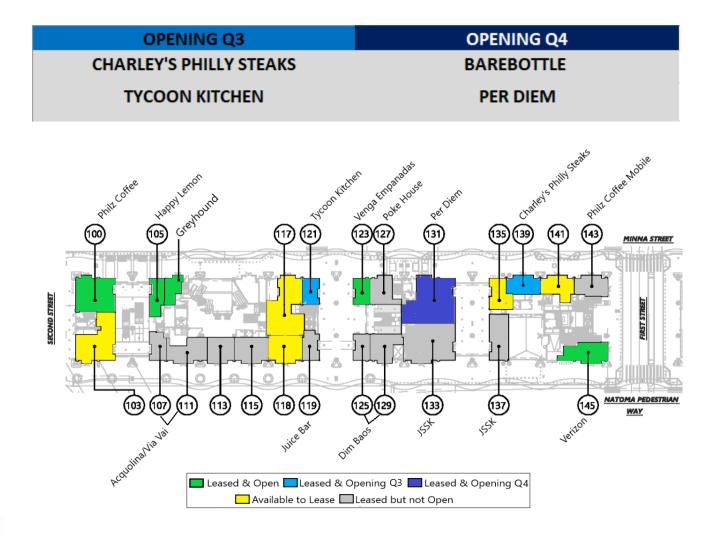

# **Retail Opening Update**

#### **Tycoon Kitchen and Charley's Philly Steaks**

Planned Opening September 2022

### **Per Diem and BareBottle**

Planned Opening in October 2022