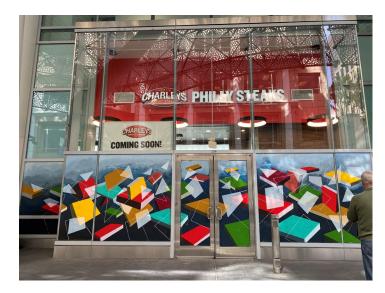

#### **Tycoon Kitchen and Charley's Philly Steaks**

Planned Opening September 2022