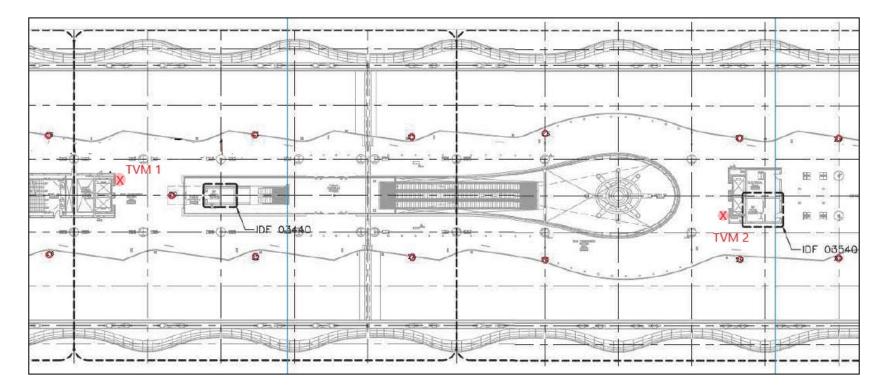

### **Transit Center Improvements**

Two new Clipper Card (TVM) machines coming to the bus deck