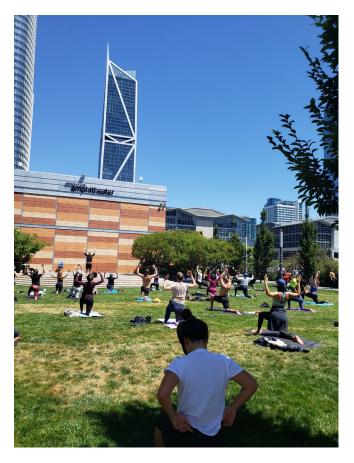

### **Popular Programs**

Jazz, Saturday Sounds, Lunchbox Music, Mucho Mambo Salsa Night, Yoga, Zumba, and Bollywood Nights