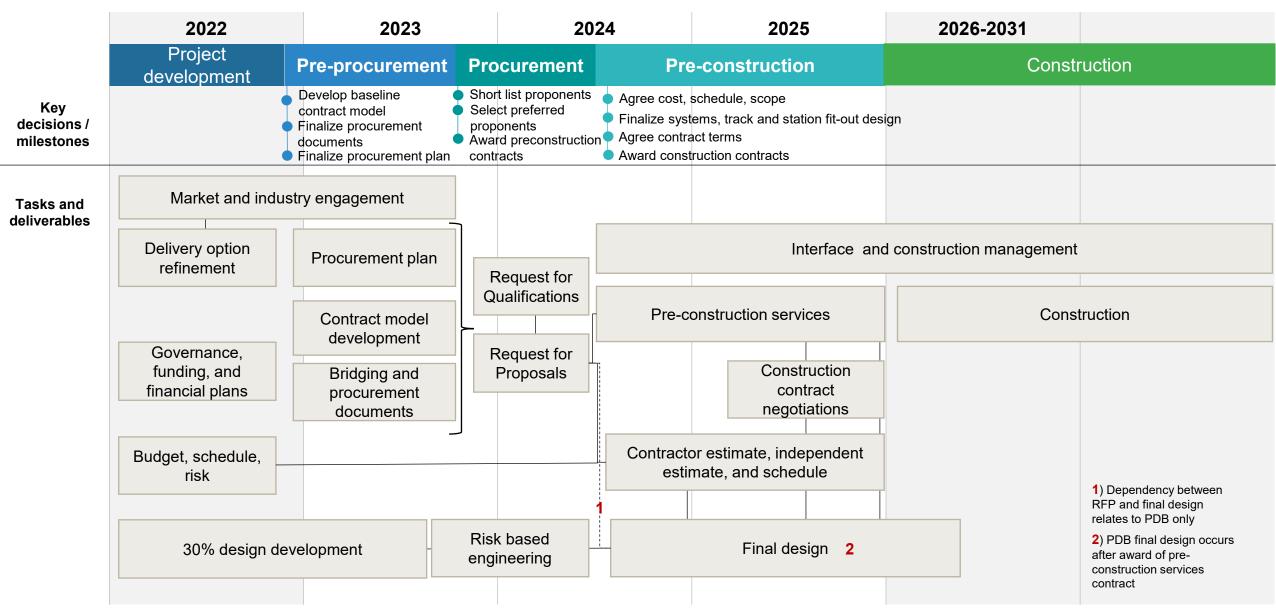

# Key decisions, tasks, and deliverables by phase

Dates are indicative and representative of the PDB schedule