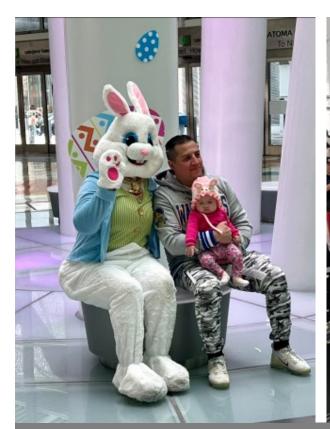

## **Program Highlights**

Spring Fling on March 30, 2024 - Funny Bunny with Jessica King and the Sweetest Thing