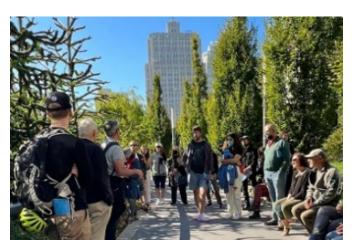

### **Upcoming Events**

**Tree Tour** 

April 20, 2024 | 10 - 11am

Mike Sullivan, author of The Trees of San Francisco, leads a free walking tour of the trees and plants at Salesforce Park.