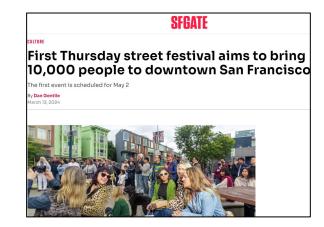

### **Downtown Recovery**

- ❖ TJPA continues to participate in downtown recovery and reinvigoration of the area.
- First Thursdays coming to downtown in May!
  - Located on 2<sup>nd</sup> between Market & Folsom
  - FREE admission for all ages
  - Live music, food, shopping, and art
  - Over 10,000 attendees expected
  - Led by Into the Streets
- San Francisco Small Business Week Pop-up
  - Located on Natoma and Shaw Alley at Salesforce Transit Center
  - 40+ local pop-ups, live music, and food
  - TJPA in partnership with City of SF