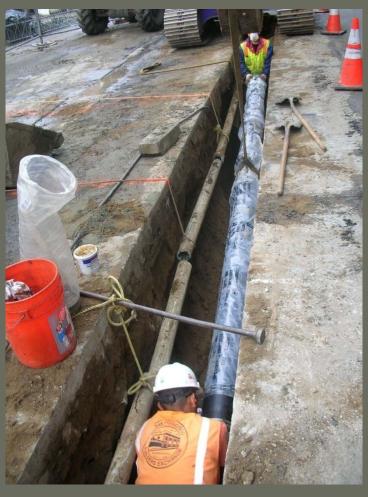

work on First Street and Water work on Minna
  - Additional RUP's (4.3 and 4.4) received NTP
- 301 Mission Street Temporary Wall
  - Submittals approved, coordination with 301 Mission managers completed and contractor started January 4th



#### Eastern Ramps:

Aug 13, 2010 – Oct 7, 2010

Terminal Building:

Sept 20, 2010 – Feb 28, 2011

Western Ramps:

Jan 10, 2011 – Apr 29, 201<sup>-</sup>

#### **Demolition Schedule**





### **Utility Relocation Trade Package Map**



### **East Terminal Building Demolition**





## Central Terminal Demolition – Early December





### Central Terminal Demolition





## Removal of Ballast at West Approach



## Overall Demolition Status – Early January



#### **Utility Relocation on Minna**

Transbay Transit Center



#### **New Water on Minna**





### Water Relocation on Fremont





### Utility Coordination on First Street





### Demolition Timeline Summary





### **Utility Relocation Timeline Summary**