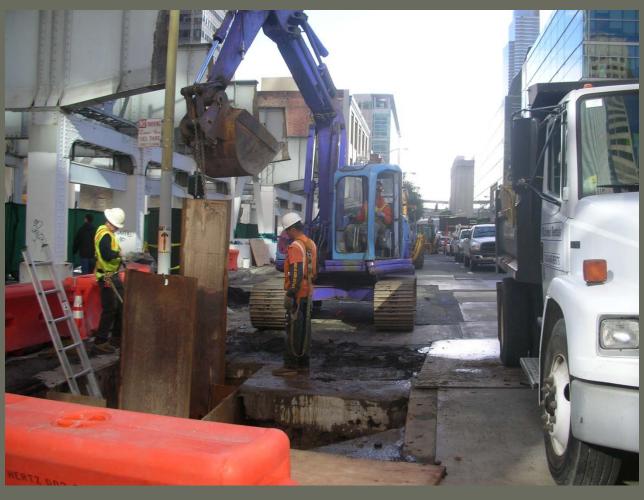

### Utility Coordination on First Street

#### Field Progress Update

Transbay Transit Center

- Phase II and Phase III Demolition Work continued in December throughout the existing Terminal. This includes:
  - Over 27,500 craft hours without accident or incident
  - Salvage operation is now 98% complete, flagpole and steel columns remain to be delivered
  - Existing Terminal abatement work completed
  - All known ACM has been removed from site
  - Continued use of wrecking ball for central Terminal building demolition
  - Ballast removal from West approaches
- Utility Relocation Package Trade Contractors continued work, including:
  - New Water on Fremont Street, Water and Sewer work on First Street and Water work on Minna
  - Additional RUP's (4.3 and 4.4) received NTP
- 301 Mission Street Temporary Wall
  - Submittals approved, coordination with 301 Mission managers completed and contractor started January 4th