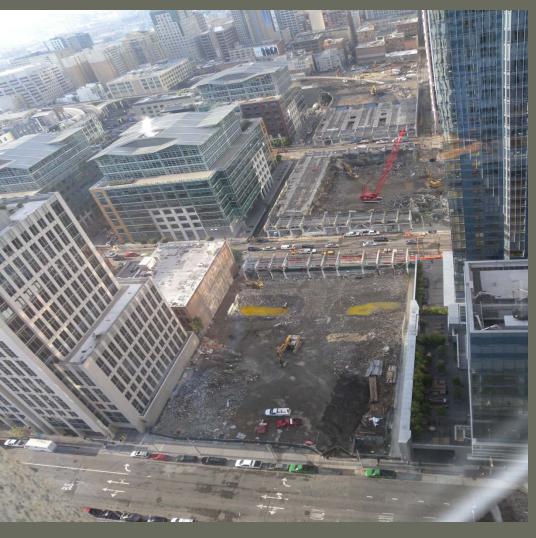

## Overall Demolition Status – Early January

#### Field Progress Update

Transbay Transit Center

- Phase II and Phase III Demolition Work continued in December throughout the existing Terminal. This includes:
  - Over 27,500 craft hours without accident or incident
  - Salvage operation is now 98% complete, flagpole and steel columns remain to be delivered
  - Existing Terminal abatement work completed
  - All known ACM has been removed from site
  - Continued use of wrecking ball for central Terminal building demolition
  - Ballast removal from West approaches
- Utility Relocation Package Trade Contractors continued work, including:
  - New Water on Fremont Street, Water and Sewer work on First Street and Water work on Minna
  - Additional RUP's (4.3 and 4.4) received NTP
- 301 Mission Street Temporary Wall
  - Submittals approved, coordination with 301 Mission managers completed and contractor started January 4th