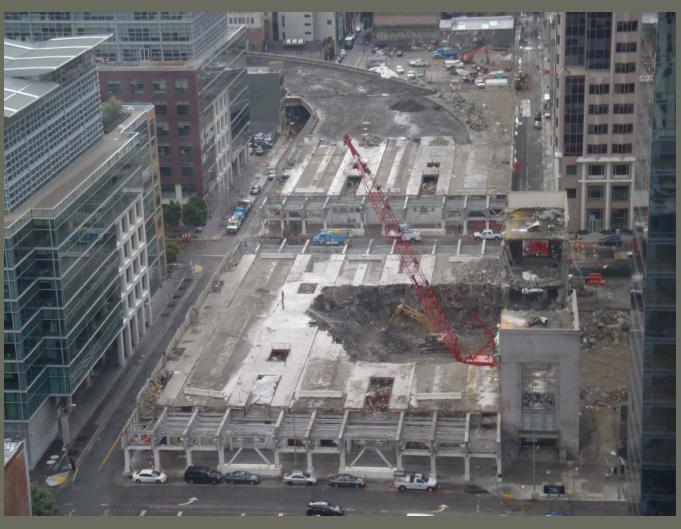

use of wrecking ball for central Terminal building demolition
  - Ballast removal from West approaches
- Utility Relocation Package Trade Contractors continued work, including:
  - New Water on Fremont Street, Water and Sewer work on First Street and Water work on Minna
  - Additional RUP's (4.3 and 4.4) received NTP
- 301 Mission Street Temporary Wall
  - Submittals approved, coordination with 301 Mission managers completed and contractor started January 4th



#### Eastern Ramps:

Aug 13, 2010 – Oct 7, 2010

Terminal Building:

Sept 20, 2010 – Feb 28, 2011

Western Ramps:

Jan 10, 2011 – Apr 29, 201<sup>-</sup>

#### **Demolition Schedule**





### **Utility Relocation Trade Package Map**



### **East Terminal Building Demolition**





## Central Terminal Demolition – Early December





### Central Terminal Demolition





## Removal of Ballast at West Approach



## Overall Demolition Status – Early January



#### **Utility Relocation on Minna**

Transbay Transit Center



#### **New Water on Minna**





### Water Relocation on Fremont





### Utility Coordination on First Street





### Demolition Timeline Summary





### **Utility Relocation Timeline Summary**