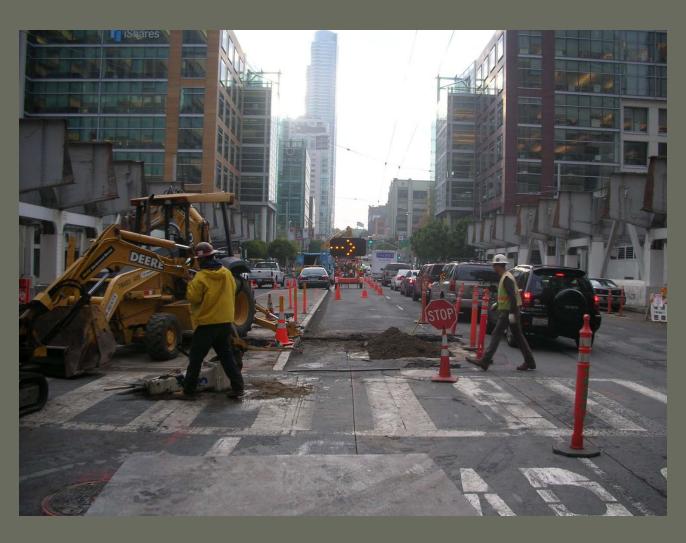

#### Field Progress Update

Transbay Transit Center

- Phase II and Phase III Demolition Work continued in December throughout the existing Terminal. This includes:
  - Over 27,500 craft hours without accident or incident
  - Salvage operation is now 98% complete, flagpole and steel columns remain to be delivered
  - Existing Terminal abatement work completed
  - All known ACM has been removed from site
  - Continued use of wrecking ball for central Terminal building demolition
  - Ballast removal from West approaches
- Utility Relocation Package Trade Contractors continued work, including:
  - New Water on Fremont Street, Water and Sewer work on First Street and Water work on Minna
  - Additional RUP's (4.3 and 4.4) received NTP
- 301 Mission Street Temporary Wall
  - Submittals approved, coordination with 301 Mission managers completed and contractor started January 4th

#### **Utility Relocation on Minna**

Transbay Transit Center

#### **New Water on Minna**

### Water Relocation on Fremont

### Utility Coordination on First Street