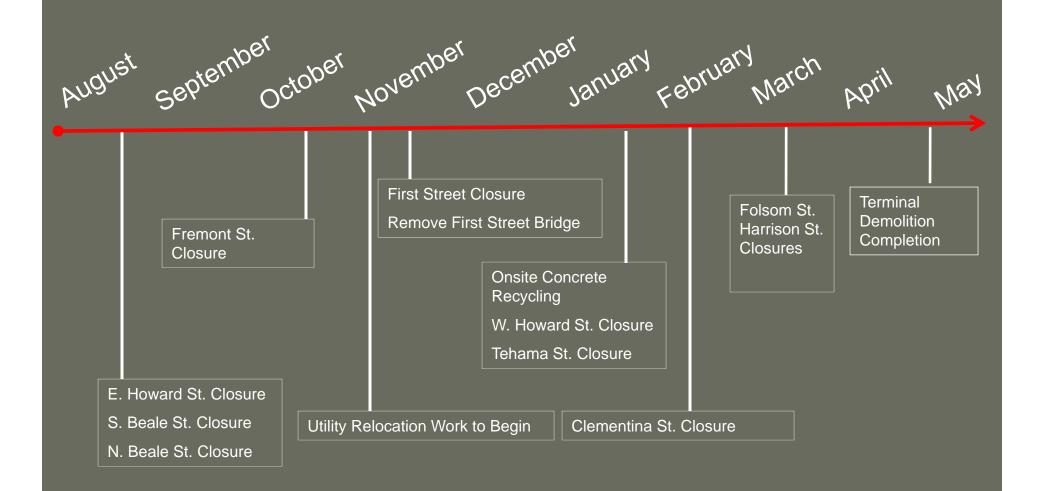

rary Wall
  - Submittals approved, coordination with 301 Mission managers completed and contractor started January 4th



#### Eastern Ramps:

Aug 13, 2010 – Oct 7, 2010

Terminal Building:

Sept 20, 2010 – Feb 28, 2011

Western Ramps:

Jan 10, 2011 – Apr 29, 201<sup>-</sup>

#### **Demolition Schedule**





### **Utility Relocation Trade Package Map**



### **East Terminal Building Demolition**





## Central Terminal Demolition – Early December





### Central Terminal Demolition





## Removal of Ballast at West Approach



## Overall Demolition Status – Early January



#### **Utility Relocation on Minna**

Transbay Transit Center



#### **New Water on Minna**





### Water Relocation on Fremont





### Utility Coordination on First Street





### Demolition Timeline Summary





### **Utility Relocation Timeline Summary**