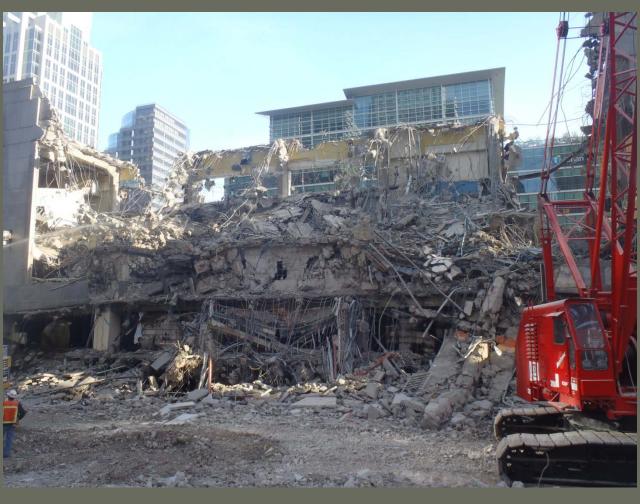

## Central Terminal Demolition – Early December

### Central Terminal Demolition