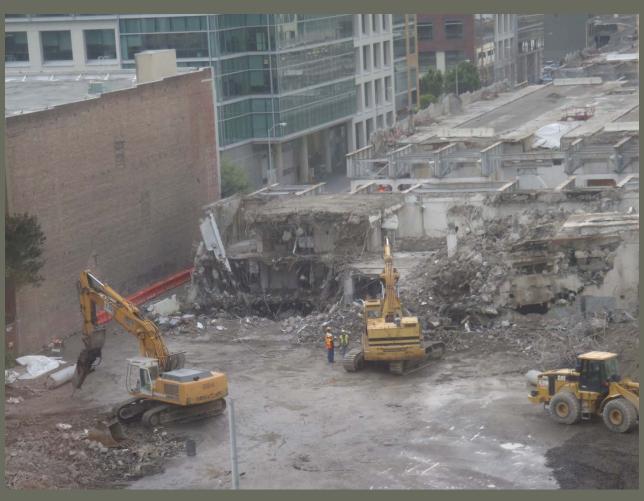

l known ACM has been removed from site
  - Continued use of wrecking ball for central Terminal building demolition
  - Ballast removal from West approaches
- Utility Relocation Package Trade Contractors continued work, including:
  - New Water on Fremont Street, Water and Sewer work on First Street and Water work on Minna
  - Additional RUP's (4.3 and 4.4) received NTP
- 301 Mission Street Temporary Wall
  - Submittals approved, coordination with 301 Mission managers completed and contractor started January 4th



#### Eastern Ramps:

Aug 13, 2010 – Oct 7, 2010

Terminal Building:

Sept 20, 2010 – Feb 28, 2011

Western Ramps:

Jan 10, 2011 – Apr 29, 201<sup>-</sup>

#### **Demolition Schedule**





### **Utility Relocation Trade Package Map**



### **East Terminal Building Demolition**





## Central Terminal Demolition – Early December





### Central Terminal Demolition





## Removal of Ballast at West Approach



## Overall Demolition Status – Early January



#### **Utility Relocation on Minna**

Transbay Transit Center



#### **New Water on Minna**





### Water Relocation on Fremont





### Utility Coordination on First Street





### Demolition Timeline Summary





### **Utility Relocation Timeline Summary**