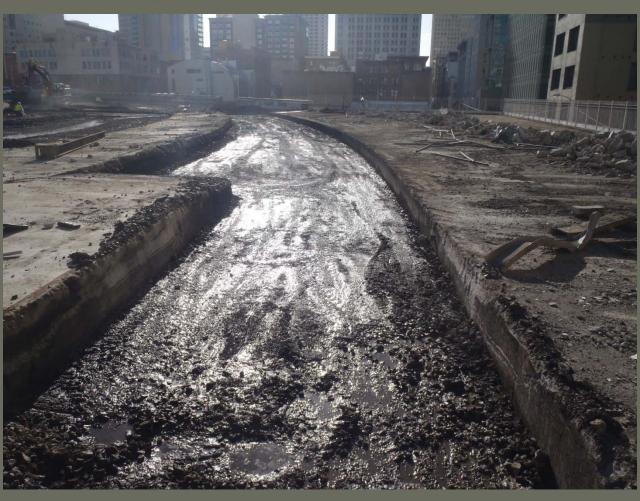

from West approaches
- Utility Relocation Package Trade Contractors continued work, including:
  - New Water on Fremont Street, Water and Sewer work on First Street and Water work on Minna
  - Additional RUP's (4.3 and 4.4) received NTP
- 301 Mission Street Temporary Wall
  - Submittals approved, coordination with 301 Mission managers completed and contractor started January 4th



#### Eastern Ramps:

Aug 13, 2010 – Oct 7, 2010

Terminal Building:

Sept 20, 2010 – Feb 28, 2011

Western Ramps:

Jan 10, 2011 – Apr 29, 201<sup>-</sup>

#### **Demolition Schedule**





### **Utility Relocation Trade Package Map**



### **East Terminal Building Demolition**





## Central Terminal Demolition – Early December





### Central Terminal Demolition





## Removal of Ballast at West Approach



## Overall Demolition Status – Early January



#### **Utility Relocation on Minna**

Transbay Transit Center



#### **New Water on Minna**





### Water Relocation on Fremont





### Utility Coordination on First Street





### Demolition Timeline Summary





### **Utility Relocation Timeline Summary**