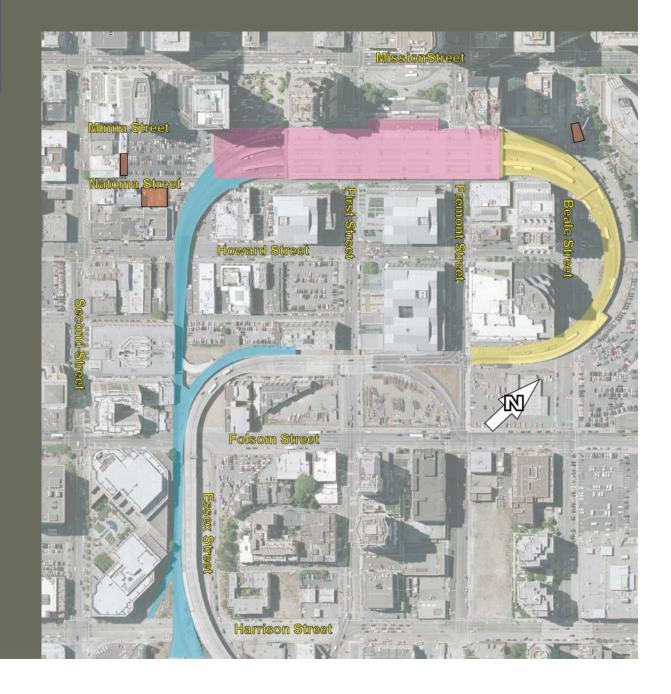

and steel columns remain to be delivered
  - Existing Terminal abatement work completed
  - All known ACM has been removed from site
  - Continued use of wrecking ball for central Terminal building demolition
  - Ballast removal from West approaches
- Utility Relocation Package Trade Contractors continued work, including:
  - New Water on Fremont Street, Water and Sewer work on First Street and Water work on Minna
  - Additional RUP's (4.3 and 4.4) received NTP
- 301 Mission Street Temporary Wall
  - Submittals approved, coordination with 301 Mission managers completed and contractor started January 4th



#### Eastern Ramps:

Aug 13, 2010 – Oct 7, 2010

Terminal Building:

Sept 20, 2010 – Feb 28, 2011

Western Ramps:

Jan 10, 2011 – Apr 29, 201<sup>-</sup>

#### **Demolition Schedule**





### **Utility Relocation Trade Package Map**



### **East Terminal Building Demolition**





## Central Terminal Demolition – Early December





### Central Terminal Demolition





## Removal of Ballast at West Approach



## Overall Demolition Status – Early January



#### **Utility Relocation on Minna**

Transbay Transit Center



#### **New Water on Minna**





### Water Relocation on Fremont





### Utility Coordination on First Street





### Demolition Timeline Summary





### **Utility Relocation Timeline Summary**