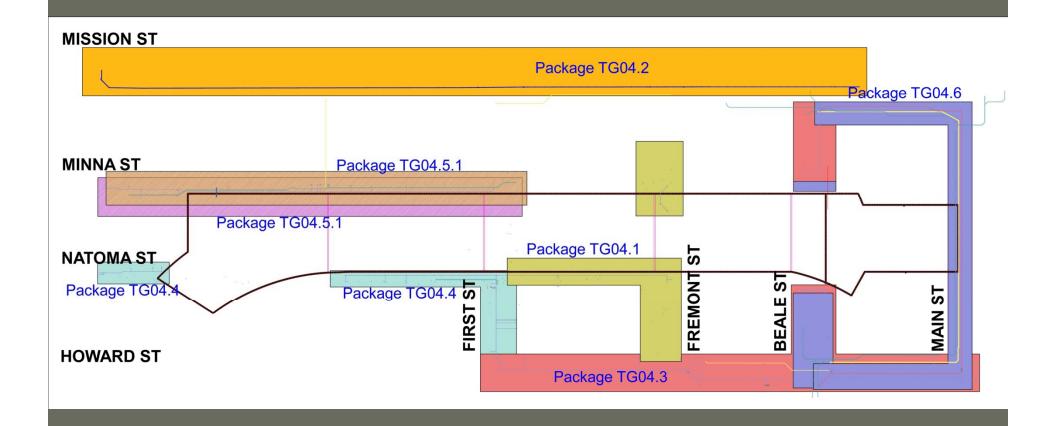

ting Terminal abatement work completed
  - All known ACM has been removed from site
  - Continued use of wrecking ball for central Terminal building demolition
  - Ballast removal from West approaches
- Utility Relocation Package Trade Contractors continued work, including:
  - New Water on Fremont Street, Water and Sewer work on First Street and Water work on Minna
  - Additional RUP's (4.3 and 4.4) received NTP
- 301 Mission Street Temporary Wall
  - Submittals approved, coordination with 301 Mission managers completed and contractor started January 4th



#### Eastern Ramps:

Aug 13, 2010 – Oct 7, 2010

Terminal Building:

Sept 20, 2010 – Feb 28, 2011

Western Ramps:

Jan 10, 2011 – Apr 29, 201<sup>-</sup>

#### **Demolition Schedule**





### **Utility Relocation Trade Package Map**



### **East Terminal Building Demolition**





## Central Terminal Demolition – Early December





### Central Terminal Demolition





## Removal of Ballast at West Approach



## Overall Demolition Status – Early January



#### **Utility Relocation on Minna**

Transbay Transit Center



#### **New Water on Minna**





### Water Relocation on Fremont





### Utility Coordination on First Street





### Demolition Timeline Summary





### **Utility Relocation Timeline Summary**