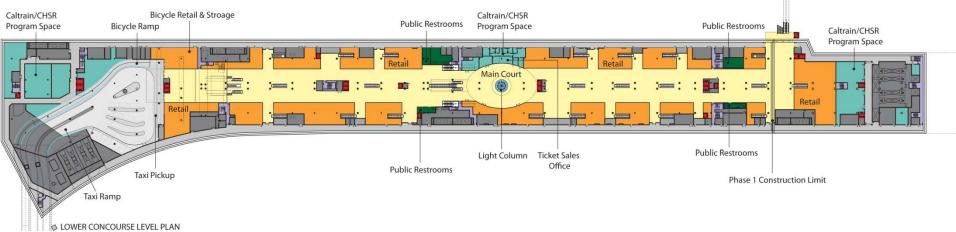

# Transbay Transit Center

#### **Rail Concourse Refinements**

- Modify Vertical Circulation
- Relocate Bicycle Storage
- Reviewing Concourse Layout & Design
  - Providing Paid Passenger Waiting Areas
  - Beale Street Entrance
  - Sightlines & Wayfinding
  - Updated CHSRA Program Requirements Coming Soon