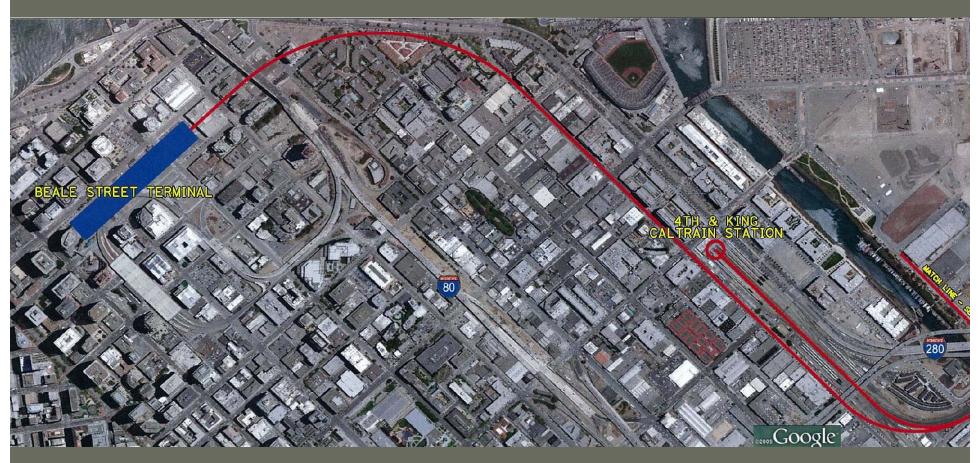

|
| Catering facilities              | 1,270      | N               |
| Equipment space                  | 900        | Y               |
| Maintenance space                | 4,255      | Y               |
| Estimated requirements (approx.) | 16,500     |                 |

Transbay Transit Center





- Required space (approximate) 16,500 ft<sup>2</sup>
- Identified space 54,500 ft<sup>2</sup>
- Ample space exists
- PCPA developing layouts
- Available January 2010



# HSR Coordination Meetings

- Technical Working Group June 23 &
  Sept. 30
- San Francisco Open House Oct. 13
- Policy Working Group Oct. 16



# HSR Coordination Meetings

- Context Sensitive Solutions Nov. 4
- Peninsula Town Hall Meetings
- Engineering Coordination Meetings



# **Beale Street Alternative**







# **Beale Street Alternative**







# **Beale Street Alternative**