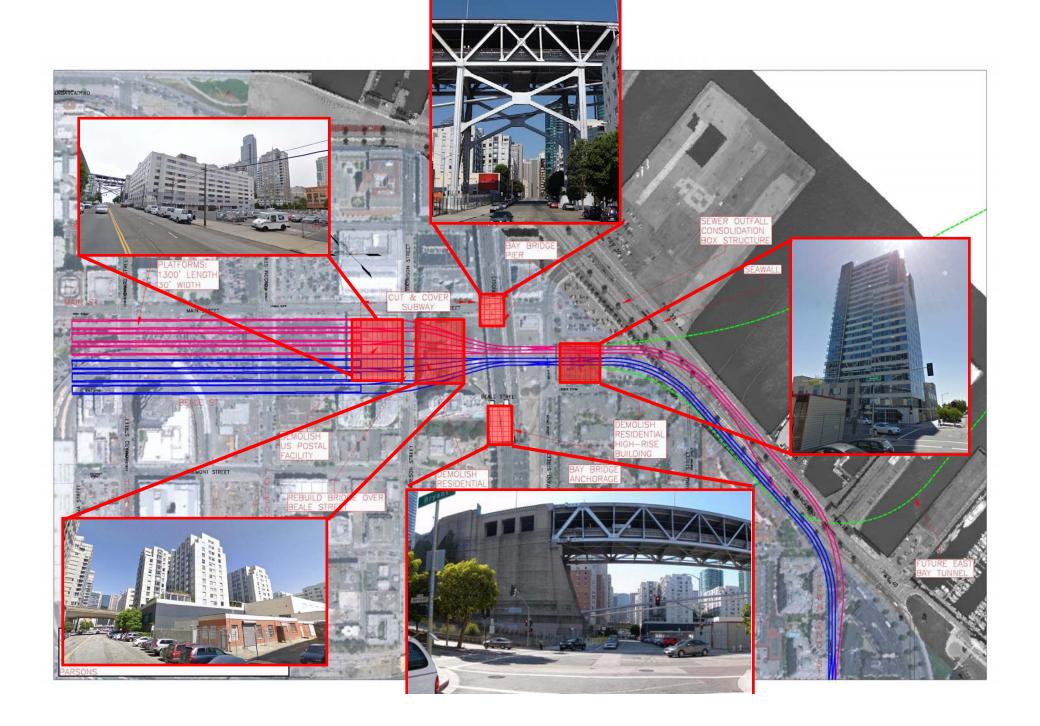

| 1,270      | N               |
| Equipment space                  | 900        | Y               |
| Maintenance space                | 4,255      | Y               |
| Estimated requirements (approx.) | 16,500     |                 |

Transbay Transit Center





- Required space (approximate) 16,500 ft<sup>2</sup>
- Identified space 54,500 ft<sup>2</sup>
- Ample space exists
- PCPA developing layouts
- Available January 2010



# HSR Coordination Meetings

- Technical Working Group June 23 &
  Sept. 30
- San Francisco Open House Oct. 13
- Policy Working Group Oct. 16



# HSR Coordination Meetings

- Context Sensitive Solutions Nov. 4
- Peninsula Town Hall Meetings
- Engineering Coordination Meetings



# **Beale Street Alternative**







# **Beale Street Alternative**







# **Beale Street Alternative**