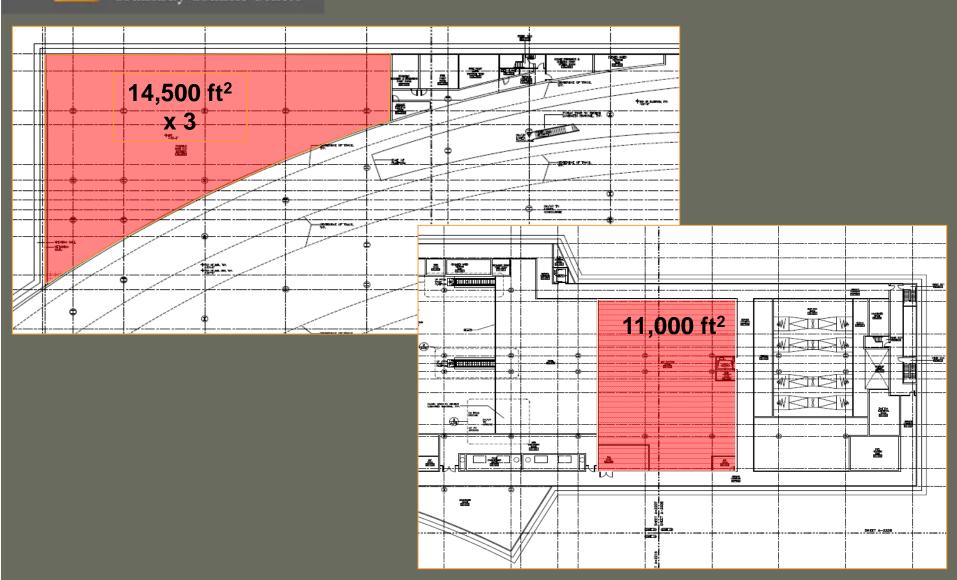

- How big?
- Where?
- Shared or dedicated?

| Space Category                   | Area (ft²) | Shared<br>(Y/N) |
|----------------------------------|------------|-----------------|
| Command & Control                | 1,200      | Y               |
| Passenger facilities             | 2,060      | Y               |
| Train crew facilities            | 6,730      | Y               |
| Catering facilities              | 1,270      | N               |
| Equipment space                  | 900        | Y               |
| Maintenance space                | 4,255      | Y               |
| Estimated requirements (approx.) | 16,500     |                 |

Transbay Transit Center

- Required space (approximate) 16,500 ft<sup>2</sup>
- Identified space 54,500 ft<sup>2</sup>
- Ample space exists
- PCPA developing layouts
- Available January 2010