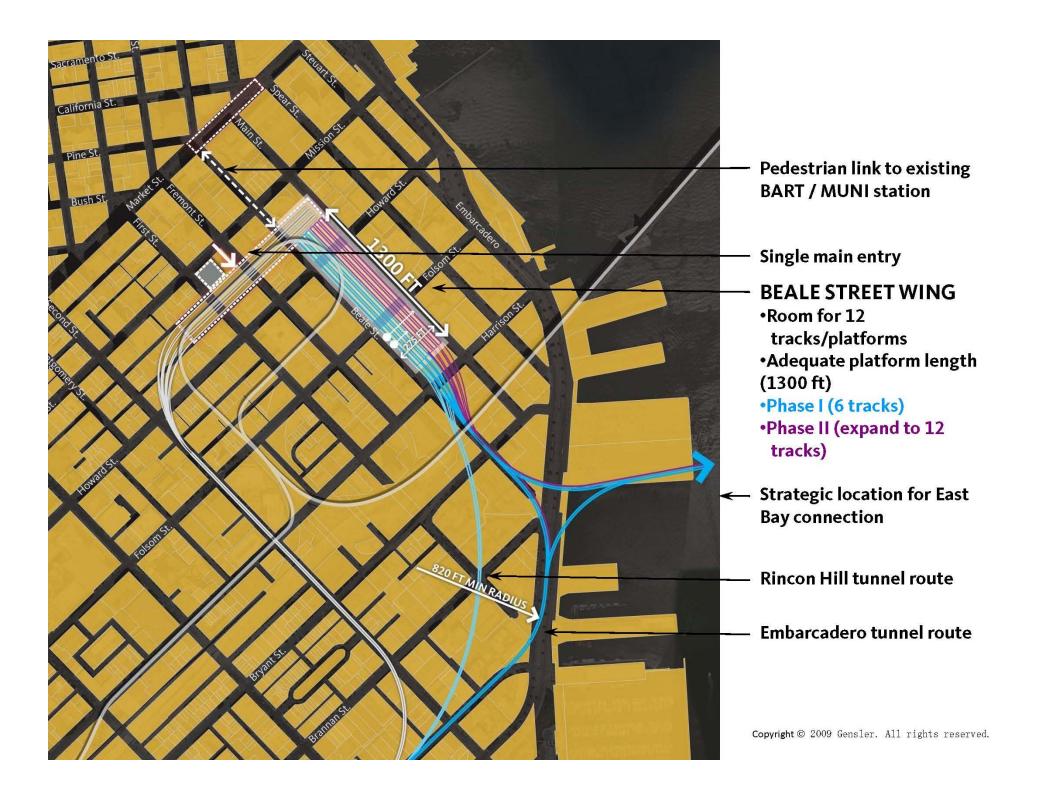

|
| Catering facilities              | 1,270      | N               |
| Equipment space                  | 900        | Y               |
| Maintenance space                | 4,255      | Y               |
| Estimated requirements (approx.) | 16,500     |                 |

Transbay Transit Center





- Required space (approximate) 16,500 ft<sup>2</sup>
- Identified space 54,500 ft<sup>2</sup>
- Ample space exists
- PCPA developing layouts
- Available January 2010



# HSR Coordination Meetings

- Technical Working Group June 23 &
  Sept. 30
- San Francisco Open House Oct. 13
- Policy Working Group Oct. 16



# HSR Coordination Meetings

- Context Sensitive Solutions Nov. 4
- Peninsula Town Hall Meetings
- Engineering Coordination Meetings



# **Beale Street Alternative**







# **Beale Street Alternative**







# **Beale Street Alternative**