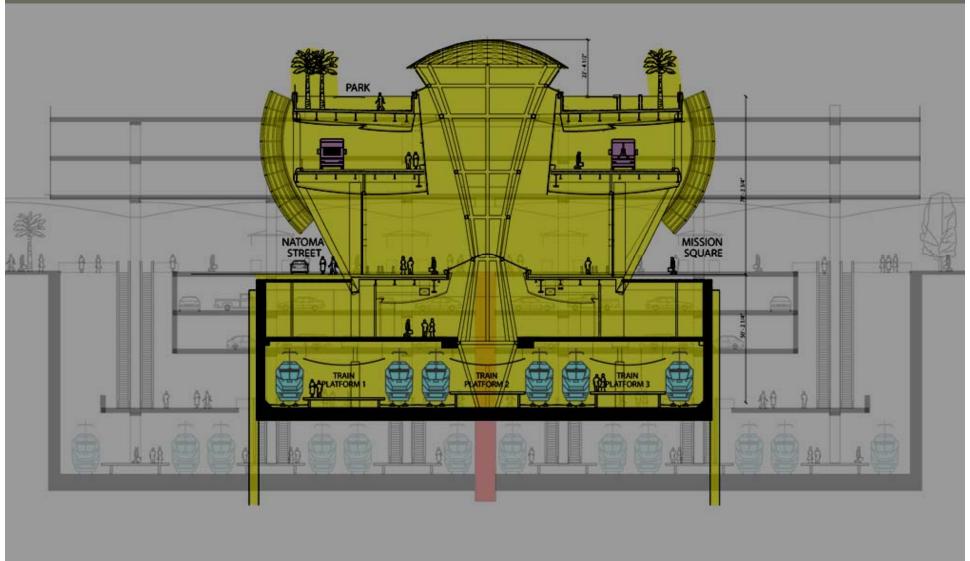

| 1,270      | N               |
| Equipment space                  | 900        | Y               |
| Maintenance space                | 4,255      | Y               |
| Estimated requirements (approx.) | 16,500     |                 |

Transbay Transit Center





- Required space (approximate) 16,500 ft<sup>2</sup>
- Identified space 54,500 ft<sup>2</sup>
- Ample space exists
- PCPA developing layouts
- Available January 2010



# HSR Coordination Meetings

- Technical Working Group June 23 &
  Sept. 30
- San Francisco Open House Oct. 13
- Policy Working Group Oct. 16



# HSR Coordination Meetings

- Context Sensitive Solutions Nov. 4
- Peninsula Town Hall Meetings
- Engineering Coordination Meetings



# **Beale Street Alternative**







# **Beale Street Alternative**







# **Beale Street Alternative**