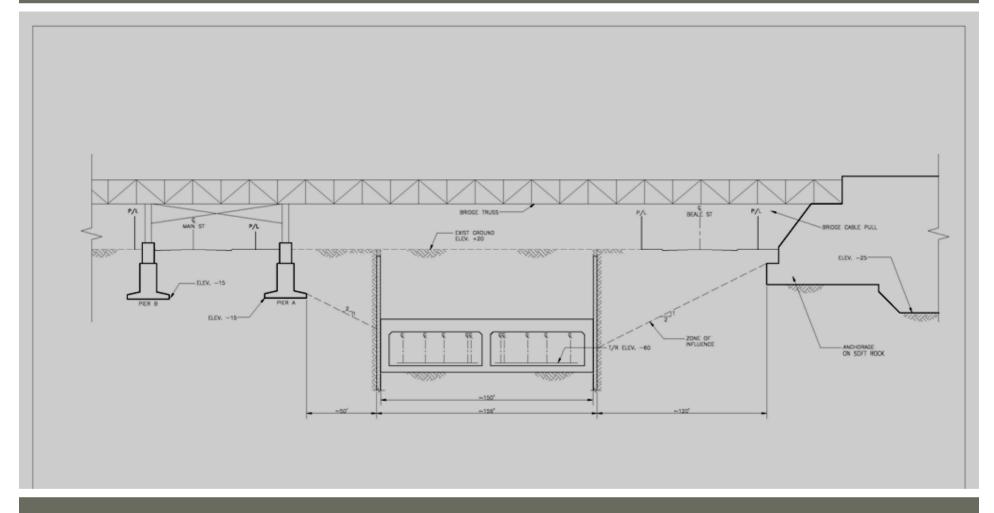

|
| Equipment space                  | 900        | Y               |
| Maintenance space                | 4,255      | Y               |
| Estimated requirements (approx.) | 16,500     |                 |

Transbay Transit Center





- Required space (approximate) 16,500 ft<sup>2</sup>
- Identified space 54,500 ft<sup>2</sup>
- Ample space exists
- PCPA developing layouts
- Available January 2010



# HSR Coordination Meetings

- Technical Working Group June 23 &
  Sept. 30
- San Francisco Open House Oct. 13
- Policy Working Group Oct. 16



# HSR Coordination Meetings

- Context Sensitive Solutions Nov. 4
- Peninsula Town Hall Meetings
- Engineering Coordination Meetings



# **Beale Street Alternative**







# **Beale Street Alternative**







# **Beale Street Alternative**